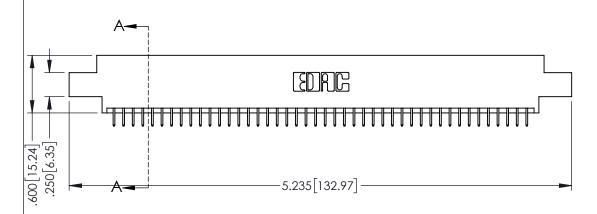

ORIGINAL

1

INSULATOR MATERIAL: THERMOPLASTIC PBT BLACK, UL 94V-0

 CONTACT MATERIAL; COPPER TIN ALLOY
 CONTACT PLATING: GOLD ON THE MATING AREA, TIN PLATING ON THE CONTACT TAILS, NICKEL UNDERPLATE 345/395 SERIES CARD EDGE CONNECTOR PART NUMBER: 345-088-525-808