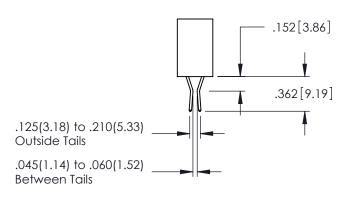

345-ENG-MASTER

R 1

.107 [2.72] .082[2.08] .157 [4] .232 [5.89] .125(3.18) to .210(5.33) .125(3.18) to .210(5.33) Outside Tails Outside Tails .045(1.14) to .060(1.52) .045(1.14) to .060(1.52) Between Tails Between Tails **Contact Code 555 Contact Code 556** 