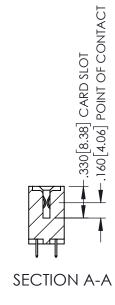

<u>Contact Dimensions:</u>
525-P.C. Tail .018 Sq.(0.46 Sq.) - Tail LG=.150(3.81)
.100 (2.54) Contact Spacing x .200 (5.08) Row Spacing

THIS IS A C.A.D. GENERATED DRAWING DO NOT MAKE MANUAL REVISIONS TO MASTEI