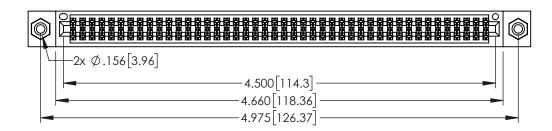

<u>Contact Dimensions:</u>
525-P.C. Tail .018 Sq.(0.46 Sq.) - Tail LG=.150(3.81)
.100 (2.54) Contact Spacing x .200 (5.08) Row Spacing

THIS IS A C.A.D. GENERATED DRAWING DO NOT MAKE MANUAL REVISIONS TO MASTEI