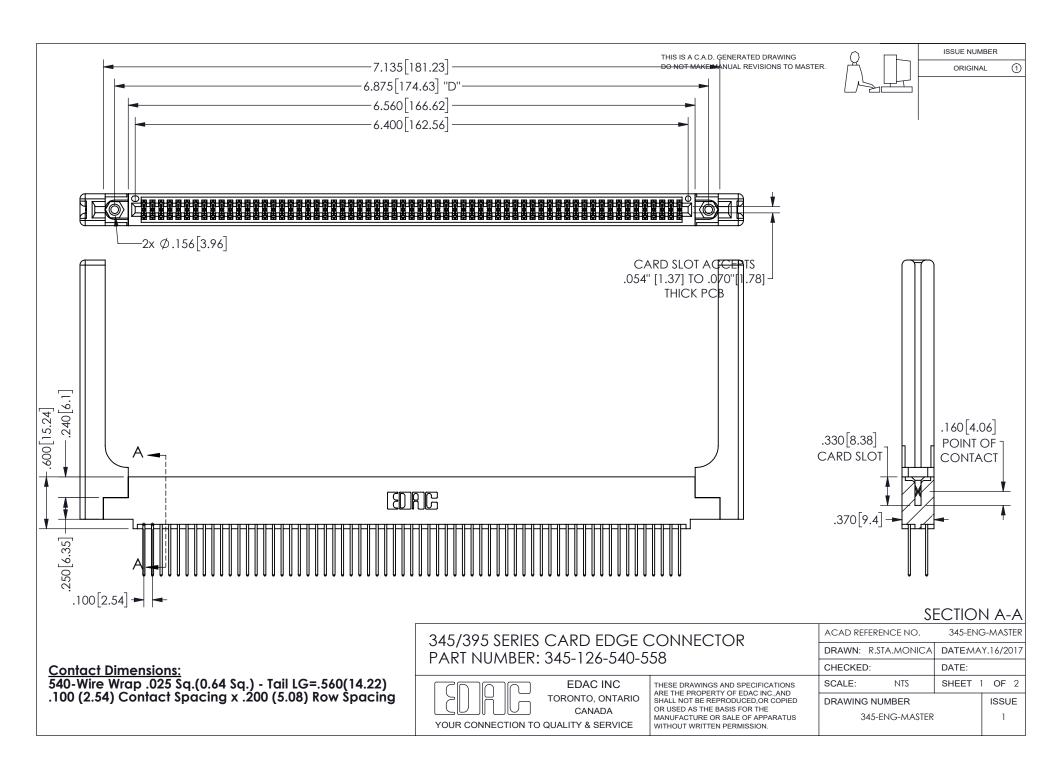

ORIGINAL 1

ISSUE NUMBER

**Contact Code 558** 

Contact Code 559

Contact Code 560

INSULATOR MATERIAL: THERMOPLASTIC POLYESTER, UL 94V-0

DAP MATERIAL AVAILABLE UPON REQUEST

CONTACT MATERIAL; COPPER ALLOY CONTACT PLATING: GOLD ON THE MATING AREA, TIN PLATING ON THE CONTACT TAILS, NICKEL UNDERPLATE

345/395 SERIES CARD EDGE CONNECTOR CONTACT CODE 555,556,558,559,560 DIMENSIONS

YOUR CONNECTION TO QUALITY & SERVICE

**EDAC INC** TORONTO, ONTARIO CANADA

THESE DRAWINGS AND SPECIFICATIONS ARE THE PROPERTY OF EDAC INC.,AND SHALL NOT BE REPRODUCED, OR COPIED OR USED AS THE BASIS FOR THE MANUFACTURE OR SALE OF APPARATUS WITHOUT WRITTEN PERMISSION.

| ACAD REFERENCE NO.  | 345-ENG-MASTER   |
|---------------------|------------------|
| DRAWN: R.STA.MONICA | DATE:MAY.16/2017 |
| CHECKED:            | DATE:            |
| SCALE: 1:1          | SHEET 2 OF 2     |
| DRAWING NUMBER      | ISSUE            |
| 345-ENG-MASTER      | 1                |