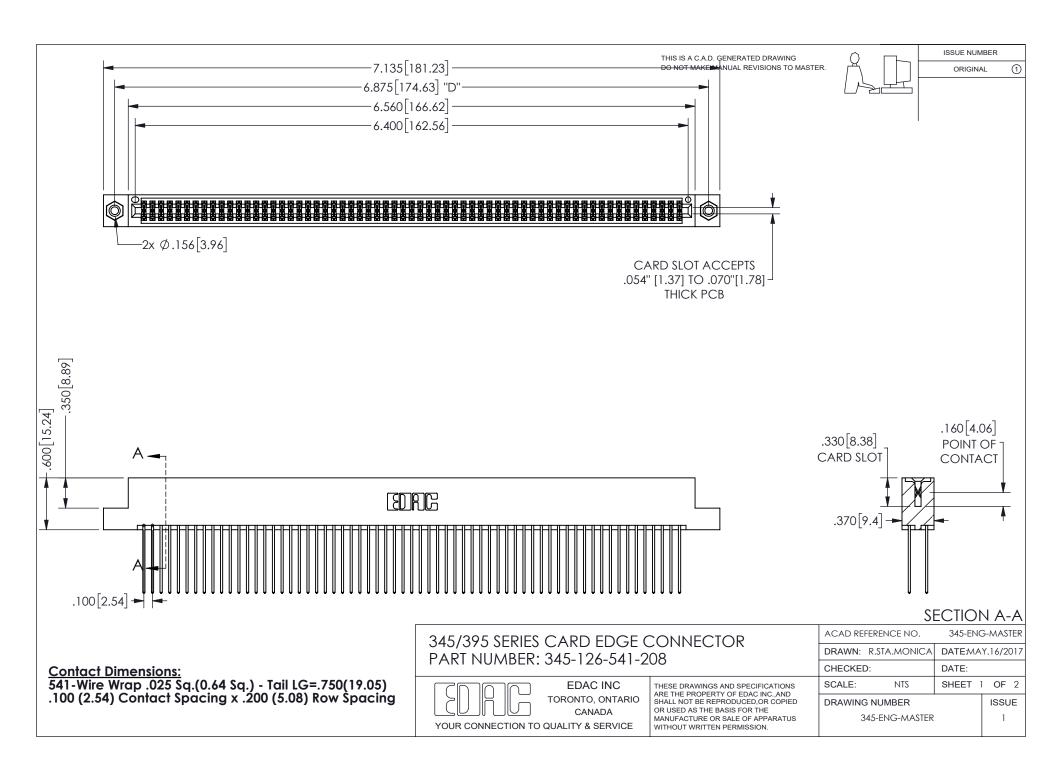

ORIGINAL 1

ISSUE NUMBER

**Contact Code 558** 

Contact Code 559

Contact Code 560

INSULATOR MATERIAL: THERMOPLASTIC POLYESTER, UL 94V-0

DAP MATERIAL AVAILABLE UPON REQUEST

CONTACT MATERIAL; COPPER ALLOY CONTACT PLATING: GOLD ON THE MATING AREA, TIN PLATING ON THE CONTACT TAILS, NICKEL UNDERPLATE

345/395 SERIES CARD EDGE CONNECTOR CONTACT CODE 555,556,558,559,560 DIMENSIONS

YOUR CONNECTION TO QUALITY & SERVICE

**EDAC INC** TORONTO, ONTARIO CANADA

THESE DRAWINGS AND SPECIFICATIONS ARE THE PROPERTY OF EDAC INC.,AND SHALL NOT BE REPRODUCED, OR COPIED OR USED AS THE BASIS FOR THE MANUFACTURE OR SALE OF APPARATUS WITHOUT WRITTEN PERMISSION.