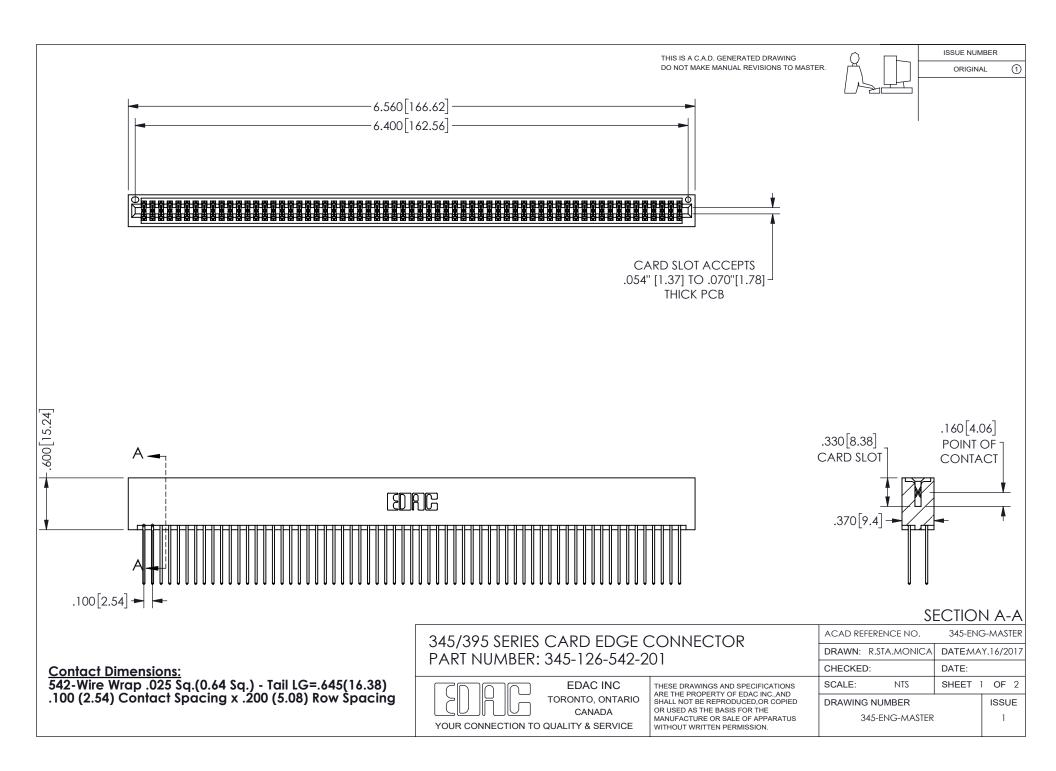

ORIGINAL 1

ISSUE NUMBER

**Contact Code 558** 

Contact Code 559

Contact Code 560

INSULATOR MATERIAL: THERMOPLASTIC POLYESTER, UL 94V-0

DAP MATERIAL AVAILABLE UPON REQUEST

CONTACT MATERIAL; COPPER ALLOY CONTACT PLATING: GOLD ON THE MATING AREA, TIN PLATING ON THE CONTACT TAILS, NICKEL UNDERPLATE

345/395 SERIES CARD EDGE CONNECTOR CONTACT CODE 555,556,558,559,560 DIMENSIONS

YOUR CONNECTION TO QUALITY & SERVICE

**EDAC INC** TORONTO, ONTARIO CANADA

THESE DRAWINGS AND SPECIFICATIONS ARE THE PROPERTY OF EDAC INC.,AND SHALL NOT BE REPRODUCED, OR COPIED OR USED AS THE BASIS FOR THE MANUFACTURE OR SALE OF APPARATUS WITHOUT WRITTEN PERMISSION.