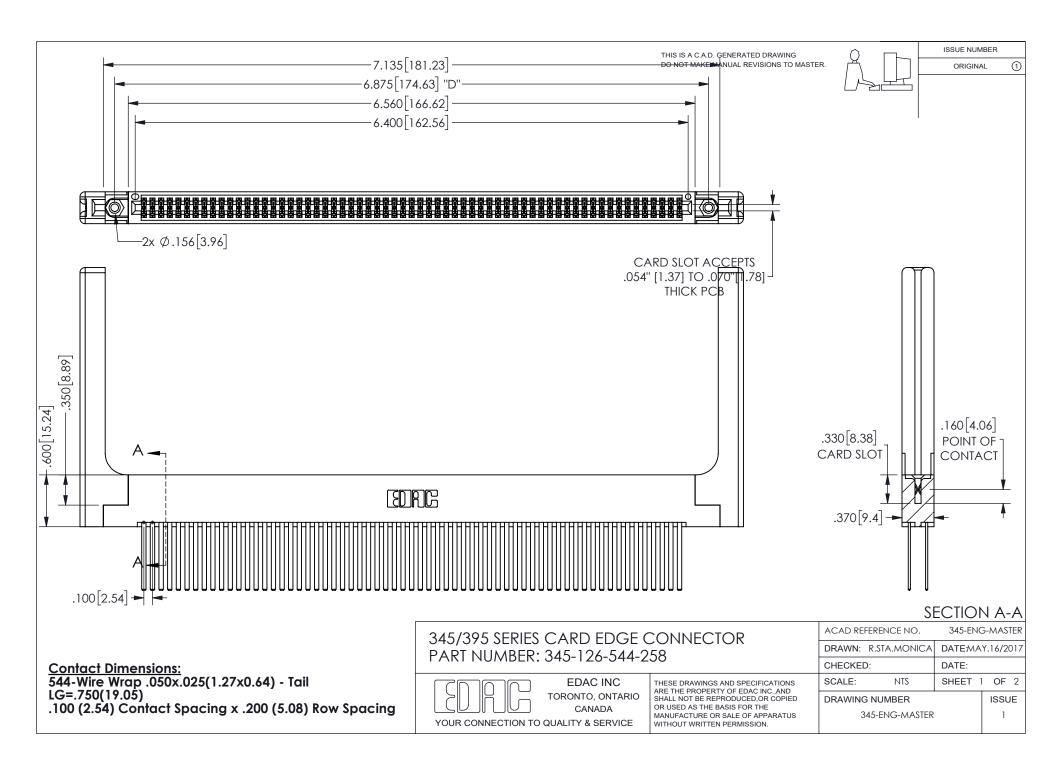

ORIGINAL 1

ISSUE NUMBER

**Contact Code 558** 

Contact Code 559

Contact Code 560

INSULATOR MATERIAL: THERMOPLASTIC POLYESTER, UL 94V-0

DAP MATERIAL AVAILABLE UPON REQUEST

CONTACT MATERIAL; COPPER ALLOY CONTACT PLATING: GOLD ON THE MATING AREA, TIN PLATING ON THE CONTACT TAILS, NICKEL UNDERPLATE

345/395 SERIES CARD EDGE CONNECTOR CONTACT CODE 555,556,558,559,560 DIMENSIONS

YOUR CONNECTION TO QUALITY & SERVICE

**EDAC INC** TORONTO, ONTARIO CANADA

THESE DRAWINGS AND SPECIFICATIONS ARE THE PROPERTY OF EDAC INC.,AND SHALL NOT BE REPRODUCED, OR COPIED OR USED AS THE BASIS FOR THE MANUFACTURE OR SALE OF APPARATUS WITHOUT WRITTEN PERMISSION.

| ACAD REFERENCE NO.  | 345-ENG-MASTER   |
|---------------------|------------------|
| DRAWN: R.STA.MONICA | DATE:MAY.16/2017 |
| CHECKED:            | DATE:            |
| SCALE: 1:1          | SHEET 2 OF 2     |
| DRAWING NUMBER      | ISSUE            |
| 345-ENG-MASTER      | 1                |