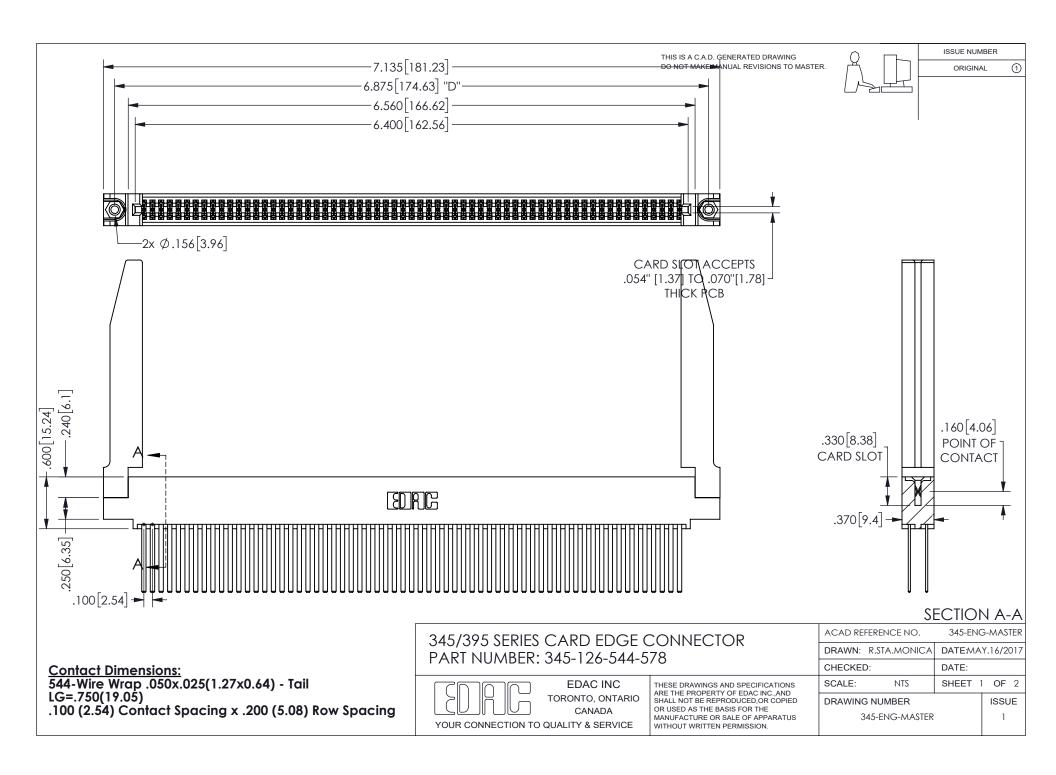

ORIGINAL 1

ISSUE NUMBER









**Contact Code 558** 

Contact Code 559

Contact Code 560

INSULATOR MATERIAL: THERMOPLASTIC POLYESTER, UL 94V-0

DAP MATERIAL AVAILABLE UPON REQUEST

CONTACT MATERIAL; COPPER ALLOY CONTACT PLATING: GOLD ON THE MATING AREA, TIN PLATING ON THE CONTACT TAILS, NICKEL UNDERPLATE

345/395 SERIES CARD EDGE CONNECTOR CONTACT CODE 555,556,558,559,560 DIMENSIONS

YOUR CONNECTION TO QUALITY & SERVICE

**EDAC INC** TORONTO, ONTARIO CANADA

THESE DRAWINGS AND SPECIFICATIONS ARE THE PROPERTY OF EDAC INC.,AND SHALL NOT BE REPRODUCED, OR COPIED OR USED AS THE BASIS FOR THE MANUFACTURE OR SALE OF APPARATUS WITHOUT WRITTEN PERMISSION.

| ACAD REFERENCE NO.  | 345-ENG-MASTER   |
|---------------------|------------------|
| DRAWN: R.STA.MONICA | DATE:MAY.16/2017 |
| CHEC