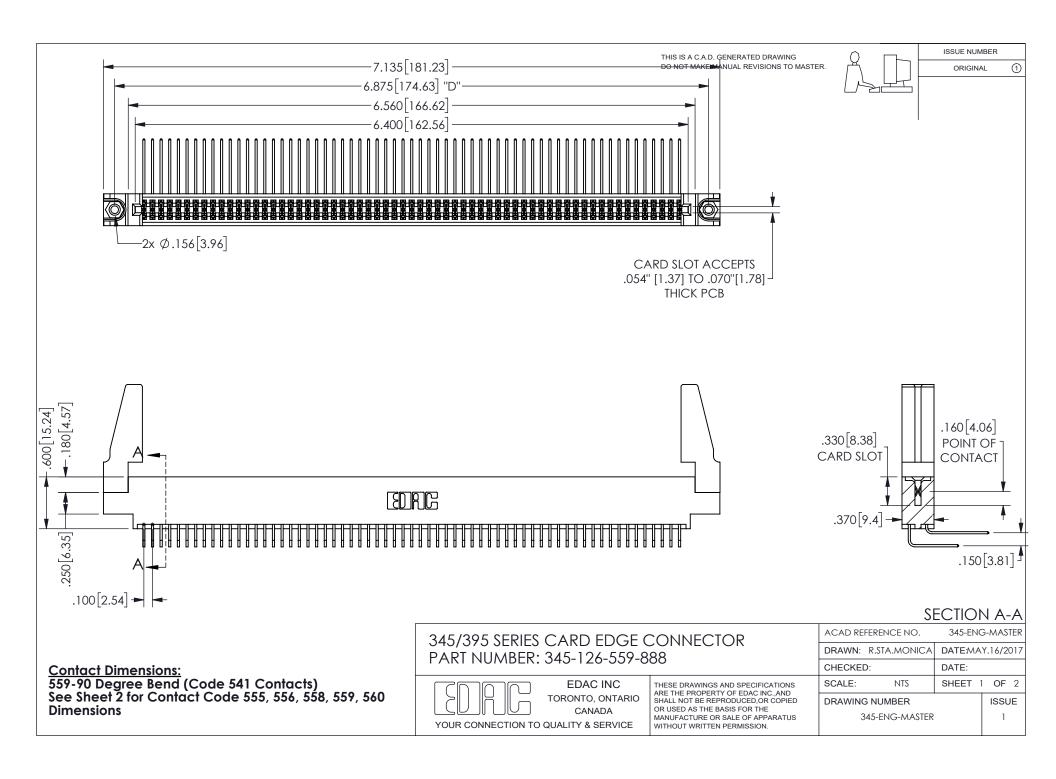

345/395 SERIES CARD EDGE CONNECTOR CONTACT CODE 555,556,558,559,560 DIMENSIONS

YOUR CONNECTION TO QUALITY & SERVICE

**EDAC INC** TORONTO, ONTARIO CANADA

THESE DRAWINGS AND SPECIFICATIONS ARE THE PROPERTY OF EDAC INC.,AND SHALL NOT BE REPRODUCED, OR COPIED OR USED AS THE BASIS FOR THE MANUFACTURE OR SALE OF APPARATUS WITHOUT WRITTEN PERMISSION.

| ACAD REFERENCE NO.  | 345-ENG-MASTER   |
|---------------------|------------------|
| DRAWN: R.STA.MONICA | DATE:MAY.16/2017 |
| CHECKED:            | DATE:            |
| SCALE: 1:1          | SHEET 2 OF 2     |
| DRAWING NUMBER      | ISSUE            |
| 345-ENG-MASTER      | 1                |