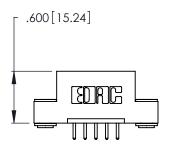

THIS IS A C.A.D. GENERATED DRAWING DO NOT MAKE MANUAL REVISIONS TO MASTER.

ISSUE NUMBER ORIGINAL 1

346/396 SERIES CARD EDGE CONNECTOR PART NUMBER: 346-005-520-103

**EDAC INC** TORONTO, ONTARIO CANADA

THESE DRAWINGS AND SPECIFICATIONS ARE THE PROPERTY OF EDAC INC., AND SHALL NOT BE REPRODUCED, OR COPIED OR USED AS THE BASIS FOR THE MANUFACTURE OR SALE OF APPARATUS WITHOUT WRITTEN PERMISSION.