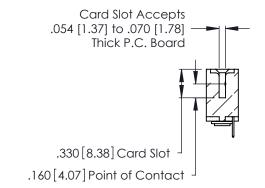

THIS IS A C.A.D. GENERATED DRAWING DO NOT MAKE MANUAL REVISIONS TO MASTER.

ISSUE NUMBER

ORIGINAL

1

**Contact Code 555** 

Contact Code 556

**Contact Code 558** 

**Contact Code 559** 

Contact Code 560

INSULATOR MATERIAL: THERMOPLASTIC POLYESTER, UL 94V-0 CONTACT MATERIAL; COPPER, NICKEL, TIN ALLOY CA-725 CONTACT PLATING: GOLD ON THE MATING AREA, TIN-LEAD ON THE CONTACT TAILS, NICKEL UNDERPLATE

346/396 SERIES CARD EDGE CONNECTOR CONTACT CODE 555,556,558,559,560 DIMENSIONS

YOUR CONNECTION TO QUALITY & SERVICE

**EDAC INC** TORONTO, ONTARIO CANADA

THESE DRAWINGS AND SPECIFICATIONS ARE THE PROPERTY OF EDAC INC.,AND SHALL NOT BE REPRODUCED, OR COPIED OR USED AS THE BASIS FOR THE MANUFACTURE OR SALE OF APPARATUS WITHOUT WRITTEN PERMISSION.