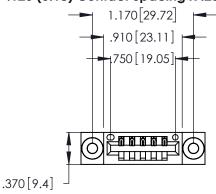

<u>Contact Dimensions:</u>
520-P.C. Tail .030x.018 (0.76x0.46) - Tail LG. = .175 (4.45) .125 (3.18) Contact Spacing x .250 (6.35) Row Spacing

- INSULATOR MATERIAL: THERMOPLASTIC POLYESTER, UL 94V-0 CONTACT MATERIAL; COPPER, NICKEL, TIN ALLOY CA-725
- CONTACT PLATING: GOLD ON THE MATING AREA, TIN-LEAD ON THE CONTACT TAILS, NICKEL UNDERPLATE

THIS IS A C.A.D. GENERATED DRAWING DO NOT MAKE MANUAL REVISIONS TO MASTER.

ISSUE NUMBER ORIGINAL 1

346/396 SERIES CARD EDGE CONNECTOR PART NUMBER: 346-005-520-103

**EDAC INC** TORONTO, ONTARIO CANADA

THESE DRAWINGS AND SPECIFICATIONS ARE THE PROPERTY OF EDAC INC., AND SHALL NOT BE REPRODUCED, OR COPIED OR USED AS THE BASIS FOR THE MANUFACTURE OR SALE OF APPARATUS WITHOUT WRITTEN PERMISSION.