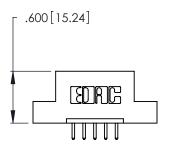

THIS IS A C.A.D. GENERATED DRAWING DO NOT MAKE MANUAL REVISIONS TO MASTER.

ISSUE NUMBER ORIGINAL

| Card Slot Accepts .054 [1.37] to .070 [1.78] —— Thick P.C. Board |
|------------------------------------------------------------------|
|                                                                  |
| .330 [8.38] Card Slot                                            |
| .160 [4.07] Point of Contact $^{ m igstar}$                      |

346/396 SERIES CARD EDGE CONNECTOR PART NUMBER: 346-005-520-108

**EDAC INC** TORONTO, ONTARIO CANADA

THESE DRAWINGS AND SPECIFICATIONS ARE THE PROPERTY OF EDAC INC.,AND SHALL NOT BE REPRODUCED, OR COPIED OR USED AS THE BASIS FOR THE MANUFACTURE OR SALE OF APPARATUS WITHOUT WRITTEN PERMISSION.