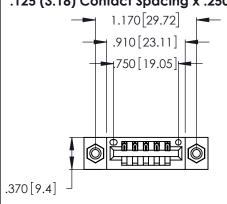

Contact Dimensions: 520-P.C. Tail .030x.018 (0.76x0.46) - Tail LG. = .175 (4.45) .125 (3.18) Contact Spacing x .250 (6.35) Row Spacing

- INSULATOR MATERIAL: THERMOPLASTIC POLYESTER, UL 94V-0 CONTACT MATERIAL; COPPER, NICKEL, TIN\_ALLOY CA-725
- CONTACT PLATING: GOLD ON THE MATING AREA, TIN-LEAD ON THE CONTACT TAILS, NICKEL UNDERPLATE

346/396 SERIES CARD EDGE CONNECTOR PART NUMBER: 346-005-520-108

**EDAC INC** TORONTO, ONTARIO CANADA

THESE DRAWINGS AND SPECIFICATIONS ARE THE PROPERTY OF EDAC INC.,AND SHALL NOT BE REPRODUCED, OR COPIED OR USED AS THE BASIS FOR THE MANUFACTURE OR SALE OF APPARATUS WITHOUT WRITTEN PERMISSION.