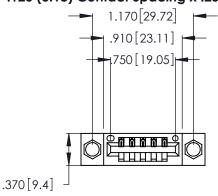

<u>Contact Dimensions:</u>
520-P.C. Tail .030x.018 (0.76x0.46) - Tail LG. = .175 (4.45) .125 (3.18) Contact Spacing x .250 (6.35) Row Spacing

- INSULATOR MATERIAL: THERMOPLASTIC POLYESTER, UL 94V-0 CONTACT MATERIAL; COPPER, NICKEL, TIN ALLOY CA-725
- CONTACT PLATING: GOLD ON THE MATING AREA, TIN-LEAD ON THE CONTACT TAILS, NICKEL UNDERPLATE

THIS IS A C.A.D. GENERATED DRAWING DO NOT MAKE MANUAL REVISIONS TO MASTER.

1

| 346/396 SERIES CARD EDGE CONNECTOR |
|------------------------------------|
| PART NUMBER: 346-005-520-604       |

**EDAC INC** TORONTO, ONTARIO CANADA