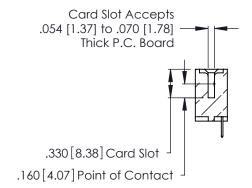

**Contact Code 560** 

INSULATOR MATERIAL: THERMOPLASTIC POLYESTER, UL 94V-0 CONTACT MATERIAL; COPPER, NICKEL, TIN ALLOY CA-725 CONTACT PLATING: GOLD ON THE MATING AREA, TIN-LEAD ON THE CONTACT TAILS, NICKEL UNDERPLATE

346/396 SERIES CARD EDGE CONNECTOR CONTACT CODE 555,556,558,559,560 DIMENSIONS

YOUR CONNECTION TO QUALITY & SERVICE

**EDAC INC** TORONTO, ONTARIO CANADA

THESE DRAWINGS AND SPECIFICATIONS ARE THE PROPERTY OF EDAC INC.,AND SHALL NOT BE REPRODUCED, OR COPIED OR USED AS THE BASIS FOR THE MANUFACTURE OR SALE OF APPARATUS WITHOUT WRITTEN PERMISSION.