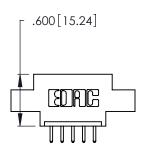

THIS IS A C.A.D. GENERATED DRAWING DO NOT MAKE MANUAL REVISIONS TO MASTER.

1

| 346/396 SERIES CARD EDGE CONNECTOR |
|------------------------------------|
| PART NUMBER: 346-005-520-604       |

**EDAC INC** TORONTO, ONTARIO CANADA

THESE DRAWINGS AND SPECIFICATIONS ARE THE PROPERTY OF EDAC INC.,AND SHALL NOT BE REPRODUCED, OR COPIED OR USED AS THE BASIS FOR THE MANUFACTURE OR SALE OF APPARATUS WITHOUT WRITTEN PERMISSION.

| ACAD REFERENCE NO. |        | 346-ENG-MASTER |           |
|--------------------|--------|----------------|-----------|
| DRAWN:             | J.LEE  | DATE: AF       | PR. 22/09 |
| CHECKED:           |        | DATE:          |           |
| SCALE:             | N.T.S  | SHEET          | OF 2      |
| DRAWING N          | IUMBER |                | ISSUE     |
| 346-ENG-MASTER     |        |                | 1         |