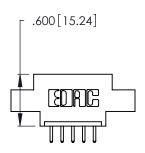

THIS IS A C.A.D. GENERATED DRAWING DO NOT MAKE MANUAL REVISIONS TO MASTER.

1

| 346/396 SERIES CARD EDGE CONNECTOR |
|------------------------------------|
| PART NUMBER: 346-005-520-608       |

**EDAC INC** TORONTO, ONTARIO CANADA