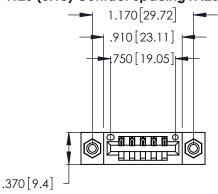

<u>Contact Dimensions:</u>
520-P.C. Tail .030x.018 (0.76x0.46) - Tail LG. = .175 (4.45)
.125 (3.18) Contact Spacing x .250 (6.35) Row Spacing

- INSULATOR MATERIAL: THERMOPLASTIC POLYESTER, UL 94V-0 CONTACT MATERIAL; COPPER, NICKEL, TIN ALLOY CA-725
- CONTACT PLATING: GOLD ON THE MATING AREA, TIN-LEAD ON THE CONTACT TAILS, NICKEL UNDERPLATE

THIS IS A C.A.D. GENERATED DRAWING DO NOT MAKE MANUAL REVISIONS TO MASTER.

1

| 346/396 SERIES CARD EDGE CONNECTOR |
|------------------------------------|
| PART NUMBER: 346-005-520-608       |

**EDAC INC** TORONTO, ONTARIO CANADA