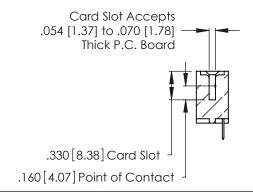

Contact Code 560

INSULATOR MATERIAL: THERMOPLASTIC POLYESTER, UL 94V-0 CONTACT MATERIAL; COPPER, NICKEL, TIN ALLOY CA-725 CONTACT PLATING: GOLD ON THE MATING AREA, TIN-LEAD ON THE CONTACT TAILS, NICKEL UNDERPLATE

346/396 SERIES CARD EDGE CONNECTOR CONTACT CODE 555,556,558,559,560 DIMENSIONS

YOUR CONNECTION TO QUALITY & SERVICE

**EDAC INC** TORONTO, ONTARIO CANADA

THESE DRAWINGS AND SPECIFICATIONS ARE THE PROPERTY OF EDAC INC.,AND SHALL NOT BE REPRODUCED, OR COPIED OR USED AS THE BASIS FOR THE MANUFACTURE OR SALE OF APPARATUS WITHOUT WRITTEN PERMISSION.