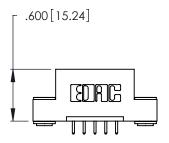

THIS IS A C.A.D. GENERATED DRAWING DO NOT MAKE MANUAL REVISIONS TO MASTER.

ISSUE NUMBER ORIGINAL 1

346/396 SERIES CARD EDGE CONNECTOR PART NUMBER: 346-005-521-103

**EDAC INC** TORONTO, ONTARIO CANADA

THESE DRAWINGS AND SPECIFICATIONS ARE THE PROPERTY OF EDAC INC., AND SHALL NOT BE REPRODUCED, OR COPIED OR USED AS THE BASIS FOR THE MANUFACTURE OR SALE OF APPARATUS WITHOUT WRITTEN PERMISSION.