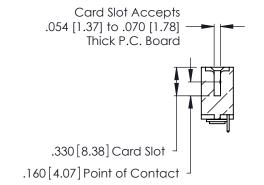

THIS IS A C.A.D. GENERATED DRAWING DO NOT MAKE MANUAL REVISIONS TO MASTER.

ISSUE NUMBER ORIGINAL 1

346/396 SERIES CARD EDGE CONNECTOR PART NUMBER: 346-005-521-103

**EDAC INC** TORONTO, ONTARIO CANADA

THESE DRAWINGS AND SPECIFICATIONS ARE THE PROPERTY OF EDAC INC., AND SHALL NOT BE REPRODUCED, OR COPIED OR USED AS THE BASIS FOR THE MANUFACTURE OR SALE OF APPARATUS WITHOUT WRITTEN PERMISSION.