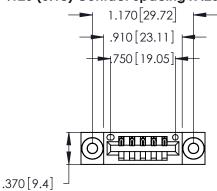

<u>Contact Dimensions:</u>
521-P.C. Tail .025 Sq. (0.64 Sq.) - Tail LG. =.150 (3.81)
.125 (3.18) Contact Spacing x .250 (6.35) Row Spacing

- INSULATOR MATERIAL: THERMOPLASTIC POLYESTER, UL 94V-0 CONTACT MATERIAL; COPPER, NICKEL, TIN ALLOY CA-725
- CONTACT PLATING: GOLD ON THE MATING AREA, TIN-LEAD ON THE CONTACT TAILS, NICKEL UNDERPLATE

THIS IS A C.A.D. GENERATED DRAWING DO NOT MAKE MANUAL REVISIONS TO MASTER.

ISSUE NUMBER ORIGINAL 1

346/396 SERIES CARD EDGE CONNECTOR PART NUMBER: 346-005-521-103

**EDAC INC** TORONTO, ONTARIO CANADA

THESE DRAWINGS AND SPECIFICATIONS ARE THE PROPERTY OF EDAC INC., AND SHALL NOT BE REPRODUCED, OR COPIED OR USED AS THE BASIS FOR THE MANUFACTURE OR SALE OF APPARATUS WITHOUT WRITTEN PERMISSION.