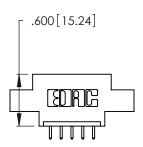

<u>Contact Dimensions:</u>
521-P.C. Tail .025 Sq. (0.64 Sq.) - Tail LG. =.150 (3.81)
.125 (3.18) Contact Spacing x .250 (6.35) Row Spacing

- INSULATOR MATERIAL: THERMOPLASTIC POLYESTER, UL 94V-0 CONTACT MATERIAL; COPPER, NICKEL, TIN ALLOY CA-725
- CONTACT PLATING: GOLD ON THE MATING AREA, TIN-LEAD ON THE CONTACT TAILS, NICKEL UNDERPLATE

THIS IS A C.A.D. GENERATED DRAWING DO NOT MAKE MANUAL REVISIONS TO MASTER.

ISSUE NUMBER ORIGINAL 1

346/396 SERIES CARD EDGE CONNECTOR PART NUMBER: 346-005-521-604

**EDAC INC** TORONTO, ONTARIO CANADA

THESE DRAWINGS AND SPECIFICATIONS ARE THE PROPERTY OF EDAC INC., AND SHALL NOT BE REPRODUCED, OR COPIED OR USED AS THE BASIS FOR THE MANUFACTURE OR SALE OF APPARATUS WITHOUT WRITTEN PERMISSION.