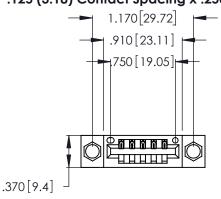

<u>Contact Dimensions:</u>
521-P.C. Tail .025 Sq. (0.64 Sq.) - Tail LG. =.150 (3.81)
.125 (3.18) Contact Spacing x .250 (6.35) Row Spacing

- INSULATOR MATERIAL: THERMOPLASTIC POLYESTER, UL 94V-0 CONTACT MATERIAL; COPPER, NICKEL, TIN ALLOY CA-725
- CONTACT PLATING: GOLD ON THE MATING AREA, TIN-LEAD ON THE CONTACT TAILS, NICKEL UNDERPLATE

THIS IS A C.A.D. GENERATED DRAWING DO NOT MAKE MANUAL REVISIONS TO MASTER.

ISSUE NUMBER ORIGINAL 1

346/396 SERIES CARD EDGE CONNECTOR PART NUMBER: 346-005-521-604

**EDAC INC** TORONTO, ONTARIO CANADA

THESE DRAWINGS AND SPECIFICATIONS ARE THE PROPERTY OF EDAC INC., AND SHALL NOT BE REPRODUCED, OR COPIED OR USED AS THE BASIS FOR THE MANUFACTURE OR SALE OF APPARATUS WITHOUT WRITTEN PERMISSION.