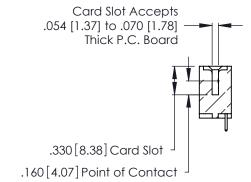

THIS IS A C.A.D. GENERATED DRAWING DO NOT MAKE MANUAL REVISIONS TO MASTER.

ISSUE NUMBER

ORIGINAL

1

**Contact Code 555** 

Contact Code 556

**Contact Code 558** 

**Contact Code 559** 

Contact Code 560

INSULATOR MATERIAL: THERMOPLASTIC POLYESTER, UL 94V-0 CONTACT MATERIAL; COPPER, NICKEL, TIN ALLOY CA-725 CONTACT PLATING: GOLD ON THE MATING AREA, TIN-LEAD ON THE CONTACT TAILS, NICKEL UNDERPLATE

346/396 SERIES CARD EDGE CONNECTOR CONTACT CODE 555,556,558,559,560 DIMENSIONS

YOUR CONNECTION TO QUALITY & SERVICE

**EDAC INC** TORONTO, ONTARIO CANADA

THESE DRAWINGS AND SPECIFICATIONS ARE THE PROPERTY OF EDAC INC.,AND SHALL NOT BE REPRODUCED, OR COPIED OR USED AS THE BASIS FOR THE MANUFACTURE OR SALE OF APPARATUS WITHOUT WRITTEN PERMISSION.