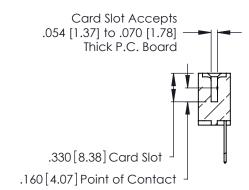

<u>Contact Dimensions:</u>
522-P.C. Tail .025 Sq. (0.64 Sq.) - Tail LG. =.440 (11.18)
.125 (3.18) Contact Spacing x .250 (6.35) Row Spacing

- INSULATOR MATERIAL: THERMOPLASTIC POLYESTER, UL 94V-0 CONTACT MATERIAL; COPPER, NICKEL, TIN ALLOY CA-725
- CONTACT PLATING: GOLD ON THE MATING AREA, TIN-LEAD ON THE CONTACT TAILS, NICKEL UNDERPLATE