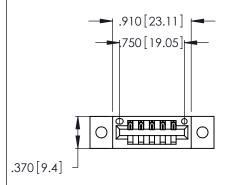

346/396 SERIES CARD EDGE CONNECTOR PART NUMBER: 346-005-522-102

**EDAC INC** TORONTO, ONTARIO CANADA

THESE DRAWINGS AND SPECIFICATIONS ARE THE PROPERTY OF EDAC INC., AND SHALL NOT BE REPRODUCED, OR COPIED OR USED AS THE BASIS FOR THE MANUFACTURE OR SALE OF APPARATUS WITHOUT WRITTEN PERMISSION.

<u>Contact Dimensions:</u>
522-P.C. Tail .025 Sq. (0.64 Sq.) - Tail LG. =.440 (11.18)
.125 (3.18) Contact Spacing x .250 (6.35) Row Spacing

- INSULATOR MATERIAL: THERMOPLASTIC POLYESTER, UL 94V-0 CONTACT MATERIAL; COPPER, NICKEL, TIN ALLOY CA-725
- CONTACT PLATING: GOLD ON THE MATING AREA, TIN-LEAD ON THE CONTACT TAILS, NICKEL UNDERPLATE