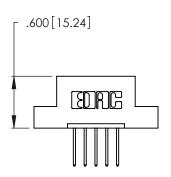

346/396 SERIES CARD EDGE CONNECTOR PART NUMBER: 346-005-522-102

**EDAC INC** TORONTO, ONTARIO CANADA

THESE DRAWINGS AND SPECIFICATIONS ARE THE PROPERTY OF EDAC INC., AND SHALL NOT BE REPRODUCED, OR COPIED OR USED AS THE BASIS FOR THE MANUFACTURE OR SALE OF APPARATUS WITHOUT WRITTEN PERMISSION.