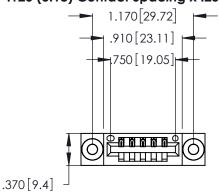

<u>Contact Dimensions:</u>
522-P.C. Tail .025 Sq. (0.64 Sq.) - Tail LG. =.440 (11.18)
.125 (3.18) Contact Spacing x .250 (6.35) Row Spacing

- INSULATOR MATERIAL: THERMOPLASTIC POLYESTER, UL 94V-0 CONTACT MATERIAL; COPPER, NICKEL, TIN ALLOY CA-725
- CONTACT PLATING: GOLD ON THE MATING AREA, TIN-LEAD ON THE CONTACT TAILS, NICKEL UNDERPLATE

THIS IS A C.A.D. GENERATED DRAWING DO NOT MAKE MANUAL REVISIONS TO MASTER.

1

| 346/396 SERIES CARD EDGE CONNECTOR |
|------------------------------------|
| PART NUMBER: 346-005-522-103       |

**EDAC INC** TORONTO, ONTARIO CANADA