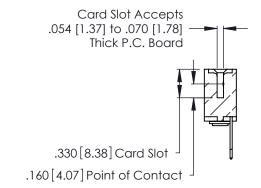

THIS IS A C.A.D. GENERATED DRAWING DO NOT MAKE MANUAL REVISIONS TO MASTER.

ISSUE NUMBER

ORIGINAL

1

**Contact Code 555** 

Contact Code 556

**Contact Code 558** 

**Contact Code 559** 

**Contact Code 560** 

INSULATOR MATERIAL: THERMOPLASTIC POLYESTER, UL 94V-0 CONTACT MATERIAL; COPPER, NICKEL, TIN ALLOY CA-725 CONTACT PLATING: GOLD ON THE MATING AREA, TIN-LEAD ON THE CONTACT TAILS, NICKEL UNDERPLATE