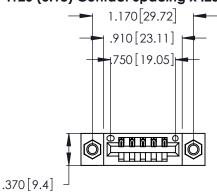

Contact Dimensions: 522-P.C. Tail .025 Sq. (0.64 Sq.) - Tail LG. =.440 (11.18) .125 (3.18) Contact Spacing x .250 (6.35) Row Spacing

- INSULATOR MATERIAL: THERMOPLASTIC POLYESTER, UL 94V-0 CONTACT MATERIAL; COPPER, NICKEL, TIN ALLOY CA-725
- CONTACT PLATING: GOLD ON THE MATING AREA, TIN-LEAD ON THE CONTACT TAILS, NICKEL UNDERPLATE

THIS IS A C.A.D. GENERATED DRAWING DO NOT MAKE MANUAL REVISIONS TO MASTER.

ISSUE NUMBER

ORIGINAL

1

| Card Slot Accepts .054 [1.37] to .070 [1.78]  Thick P.C. Board |  |
|----------------------------------------------------------------|--|
| .330 [8.38] Card Slot                                          |  |
| .330 [8.38] Card Slot .160 [4.07] Point of Contact             |  |

346/396 SERIES CARD EDGE CONNECTOR PART NUMBER: 346-005-522-107

**EDAC INC** TORONTO, ONTARIO CANADA

THESE DRAWINGS AND SPECIFICATIONS ARE THE PROPERTY OF EDAC INC.,AND SHALL NOT BE REPRODUCED, OR COPIED OR USED AS THE BASIS FOR THE MANUFACTURE OR SALE OF APPARATUS WITHOUT WRITTEN PERMISSION.