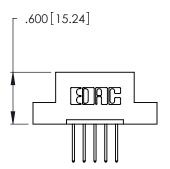

THIS IS A C.A.D. GENERATED DRAWING DO NOT MAKE MANUAL REVISIONS TO MASTER.

ISSUE NUMBER

ORIGINAL

1

| Card Slot Accepts .054 [1.37] to .070 [1.78]  Thick P.C. Board |  |
|----------------------------------------------------------------|--|
| .330 [8.38] Card Slot                                          |  |
| .330 [8.38] Card Slot .160 [4.07] Point of Contact             |  |

346/396 SERIES CARD EDGE CONNECTOR PART NUMBER: 346-005-522-107

**EDAC INC** TORONTO, ONTARIO CANADA

THESE DRAWINGS AND SPECIFICATIONS ARE THE PROPERTY OF EDAC INC.,AND SHALL NOT BE REPRODUCED, OR COPIED OR USED AS THE BASIS FOR THE MANUFACTURE OR SALE OF APPARATUS WITHOUT WRITTEN PERMISSION.