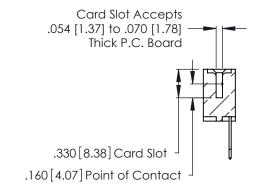

THIS IS A C.A.D. GENERATED DRAWING DO NOT MAKE MANUAL REVISIONS TO MASTER.

ISSUE NUMBER

ORIGINAL

1

**Contact Code 555** 

Contact Code 556

**Contact Code 558** 

**Contact Code 559** 

**Contact Code 560** 

INSULATOR MATERIAL: THERMOPLASTIC POLYESTER, UL 94V-0 CONTACT MATERIAL; COPPER, NICKEL, TIN ALLOY CA-725 CONTACT PLATING: GOLD ON THE MATING AREA, TIN-LEAD ON THE CONTACT TAILS, NICKEL UNDERPLATE