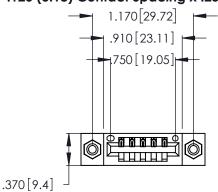

<u>Contact Dimensions:</u>
522-P.C. Tail .025 Sq. (0.64 Sq.) - Tail LG. =.440 (11.18)
.125 (3.18) Contact Spacing x .250 (6.35) Row Spacing

- INSULATOR MATERIAL: THERMOPLASTIC POLYESTER, UL 94V-0 CONTACT MATERIAL; COPPER, NICKEL, TIN ALLOY CA-725
- CONTACT PLATING: GOLD ON THE MATING AREA, TIN-LEAD ON THE CONTACT TAILS, NICKEL UNDERPLATE

THIS IS A C.A.D. GENERATED DRAWING DO NOT MAKE MANUAL REVISIONS TO MASTER.

ISSUE NUMBER ORIGINAL 1

346/396 SERIES CARD EDGE CONNECTOR PART NUMBER: 346-005-522-108

**EDAC INC** TORONTO, ONTARIO CANADA

THESE DRAWINGS AND SPECIFICATIONS ARE THE PROPERTY OF EDAC INC., AND SHALL NOT BE REPRODUCED, OR COPIED OR USED AS THE BASIS FOR THE MANUFACTURE OR SALE OF APPARATUS WITHOUT WRITTEN PERMISSION.