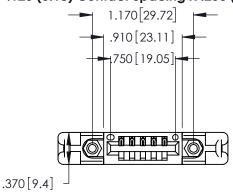

<u>Contact Dimensions:</u>
522-P.C. Tail .025 Sq. (0.64 Sq.) - Tail LG. =.440 (11.18)
.125 (3.18) Contact Spacing x .250 (6.35) Row Spacing

- INSULATOR MATERIAL: THERMOPLASTIC POLYESTER, UL 94V-0 CONTACT MATERIAL; COPPER, NICKEL, TIN\_ALLOY CA-725
- CONTACT PLATING: GOLD ON THE MATING AREA, TIN-LEAD ON THE CONTACT TAILS, NICKEL UNDERPLATE

THIS IS A C.A.D. GENERATED DRAWING DO NOT MAKE MANUAL REVISIONS TO MASTER.

ISSUE NUMBER

ORIGINAL

1

| 346/396 SERIES CARD EDGE CONNECTOR |
|------------------------------------|
| PART NUMBER: 346-005-522-158       |