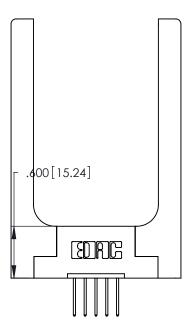

THIS IS A C.A.D. GENERATED DRAWING DO NOT MAKE MANUAL REVISIONS TO MASTER.

ISSUE NUMBER

ORIGINAL

1

| 346/396 SERIES CARD EDGE CONNECTOR |
|------------------------------------|
| PART NUMBER: 346-005-522-158       |