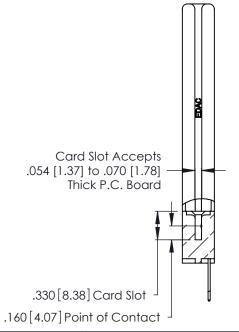

THIS IS A C.A.D. GENERATED DRAWING DO NOT MAKE MANUAL REVISIONS TO MASTER.

ISSUE NUMBER

ORIGINAL

1

| 346/396 SERIES CARD EDGE CONNECTOR |
|------------------------------------|
| PART NUMBER: 346-005-522-158       |