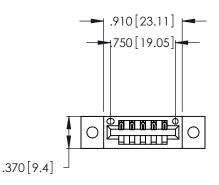

<u>Contact Dimensions:</u>
522-P.C. Tail .025 Sq. (0.64 Sq.) - Tail LG. =.440 (11.18)
.125 (3.18) Contact Spacing x .250 (6.35) Row Spacing

THIS IS A C.A.D. GENERATED DRAWING DO NOT MAKE MANUAL REVISIONS TO MASTER.

Card Slot Accepts .054 [1.37] to .070 [1.78] Thick P.C. Board

.330 [8.38] Card Slot .160 [4.07] Point of Contact

DRAWN:

ISSUE NUMBER

1

ORIGINAL

346/396 SERIES CARD EDGE CONNECTOR PART NUMBER: 346-005-522-602