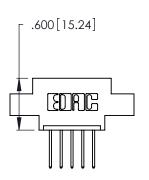

Card Slot Accepts .054 [1.37] to .070 [1.78] Thick P.C. Board

.330 [8.38] Card Slot .160 [4.07] Point of Contact

DRAWN:

ISSUE NUMBER

1

ORIGINAL

346/396 SERIES CARD EDGE CONNECTOR PART NUMBER: 346-005-522-602