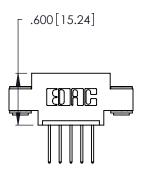

THIS IS A C.A.D. GENERATED DRAWING DO NOT MAKE MANUAL REVISIONS TO MASTER.

1

| 346/396 SERIES CARD EDGE CONNECTOR |
|------------------------------------|
| PART NUMBER: 346-005-522-603       |

**EDAC INC** TORONTO, ONTARIO CANADA