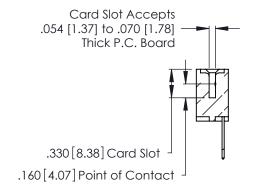

**Contact Code 560** 

INSULATOR MATERIAL: THERMOPLASTIC POLYESTER, UL 94V-0 CONTACT MATERIAL; COPPER, NICKEL, TIN ALLOY CA-725 CONTACT PLATING: GOLD ON THE MATING AREA, TIN-LEAD ON THE CONTACT TAILS, NICKEL UNDERPLATE

346/396 SERIES CARD EDGE CONNECTOR CONTACT CODE 555,556,558,559,560 DIMENSIONS

YOUR CONNECTION TO QUALITY & SERVICE

**EDAC INC** TORONTO, ONTARIO CANADA

THESE DRAWINGS AND SPECIFICATIONS ARE THE PROPERTY OF EDAC INC.,AND SHALL NOT BE REPRODUCED, OR COPIED OR USED AS THE BASIS FOR THE MANUFACTURE OR SALE OF APPARATUS WITHOUT WRITTEN PERMISSION.