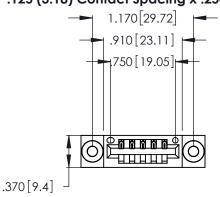

Contact Dimensions: 522-P.C. Tail .025 Sq. (0.64 Sq.) - Tail LG. =.440 (11.18) .125 (3.18) Contact Spacing x .250 (6.35) Row Spacing

- INSULATOR MATERIAL: THERMOPLASTIC POLYESTER, UL 94V-0 CONTACT MATERIAL; COPPER, NICKEL, TIN ALLOY CA-725
- CONTACT PLATING: GOLD ON THE MATING AREA, TIN-LEAD ON THE CONTACT TAILS, NICKEL UNDERPLATE