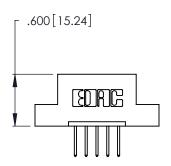

Card Slot Accepts .054 [1.37] to .070 [1.78] Thick P.C. Board .330 [8.38] Card Slot .160 [4.07] Point of Contact

| EI |
|----|
| (  |

DAC INC NTO, ONTARIO CANADA YOUR CONNECTION TO QUALITY & SERVICE

346/396 SERIES CARD EDGE CONNECTOR