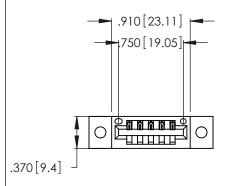

Card Slot Accepts .054 [1.37] to .070 [1.78] Thick P.C. Board .330 [8.38] Card Slot .160 [4.07] Point of Contact

| EI |
|----|
| (  |

DAC INC NTO, ONTARIO CANADA YOUR CONNECTION TO QUALITY & SERVICE

346/396 SERIES CARD EDGE CONNECTOR