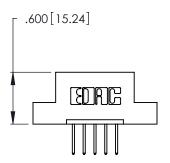

THIS IS A C.A.D. GENERATED DRAWING DO NOT MAKE MANUAL REVISIONS TO MASTER.

ISSUE NUMBER ORIGINAL 1

346/396 SERIES CARD EDGE CONNECTOR PART NUMBER: 346-005-526-107

**EDAC INC** TORONTO, ONTARIO CANADA

THESE DRAWINGS AND SPECIFICATIONS ARE THE PROPERTY OF EDAC INC., AND SHALL NOT BE REPRODUCED, OR COPIED OR USED AS THE BASIS FOR THE MANUFACTURE OR SALE OF APPARATUS WITHOUT WRITTEN PERMISSION.