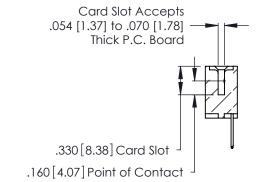

THIS IS A C.A.D. GENERATED DRAWING DO NOT MAKE MANUAL REVISIONS TO MASTER.

ISSUE NUMBER

ORIGINAL

1

**Contact Code 555** 

Contact Code 556

**Contact Code 558** 

**Contact Code 559** 

Contact Code 560

INSULATOR MATERIAL: THERMOPLASTIC POLYESTER, UL 94V-0 CONTACT MATERIAL; COPPER, NICKEL, TIN ALLOY CA-725 CONTACT PLATING: GOLD ON THE MATING AREA, TIN-LEAD ON THE CONTACT TAILS, NICKEL UNDERPLATE