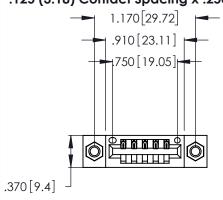

<u>Contact Dimensions:</u>
526-P.C. Tail .018 Sq. (0.46 Sq.) - Tail LG. =.350 (8.89)
.125 (3.18) Contact Spacing x .250 (6.35) Row Spacing

- INSULATOR MATERIAL: THERMOPLASTIC POLYESTER, UL 94V-0 CONTACT MATERIAL; COPPER, NICKEL, TIN ALLOY CA-725
- CONTACT PLATING: GOLD ON THE MATING AREA, TIN-LEAD ON THE CONTACT TAILS, NICKEL UNDERPLATE

THIS IS A C.A.D. GENERATED DRAWING DO NOT MAKE MANUAL REVISIONS TO MASTER.

ISSUE NUMBER ORIGINAL 1

346/396 SERIES CARD EDGE CONNECTOR PART NUMBER: 346-005-526-107

**EDAC INC** TORONTO, ONTARIO CANADA

THESE DRAWINGS AND SPECIFICATIONS ARE THE PROPERTY OF EDAC INC., AND SHALL NOT BE REPRODUCED, OR COPIED OR USED AS THE BASIS FOR THE MANUFACTURE OR SALE OF APPARATUS WITHOUT WRITTEN PERMISSION.