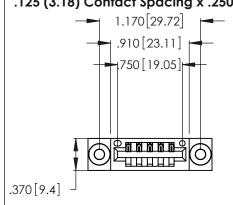

<u>Contact Dimensions:</u>
526-P.C. Tail .018 Sq. (0.46 Sq.) - Tail LG. =.350 (8.89)
.125 (3.18) Contact Spacing x .250 (6.35) Row Spacing

- INSULATOR MATERIAL: THERMOPLASTIC POLYESTER, UL 94V-0 CONTACT MATERIAL; COPPER, NICKEL, TIN ALLOY CA-725
- CONTACT PLATING: GOLD ON THE MATING AREA, TIN-LEAD ON THE CONTACT TAILS, NICKEL UNDERPLATE

THIS IS A C.A.D. GENERATED DRAWING DO NOT MAKE MANUAL REVISIONS TO MASTER.

ISSUE NUMBER ORIGINAL 1

346/396 SERIES CARD EDGE CONNECTOR PART NUMBER: 346-005-526-603

**EDAC INC** TORONTO, ONTARIO CANADA

THESE DRAWINGS AND SPECIFICATIONS ARE THE PROPERTY OF EDAC INC.,AND SHALL NOT BE REPRODUCED, OR COPIED OR USED AS THE BASIS FOR THE MANUFACTURE OR SALE OF APPARATUS WITHOUT WRITTEN PERMISSION.