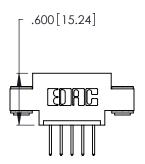

THIS IS A C.A.D. GENERATED DRAWING DO NOT MAKE MANUAL REVISIONS TO MASTER.

ISSUE NUMBER ORIGINAL 1

346/396 SERIES CARD EDGE CONNECTOR PART NUMBER: 346-005-526-603

**EDAC INC** TORONTO, ONTARIO CANADA

THESE DRAWINGS AND SPECIFICATIONS ARE THE PROPERTY OF EDAC INC.,AND SHALL NOT BE REPRODUCED, OR COPIED OR USED AS THE BASIS FOR THE MANUFACTURE OR SALE OF APPARATUS WITHOUT WRITTEN PERMISSION.