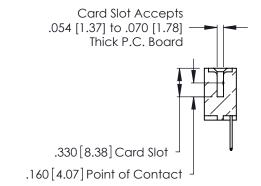

THIS IS A C.A.D. GENERATED DRAWING DO NOT MAKE MANUAL REVISIONS TO MASTER.

ISSUE NUMBER

ORIGINAL

1

**Contact Code 555** 

Contact Code 556

**Contact Code 558** 

**Contact Code 559** 

Contact Code 560

INSULATOR MATERIAL: THERMOPLASTIC POLYESTER, UL 94V-0 CONTACT MATERIAL; COPPER, NICKEL, TIN ALLOY CA-725 CONTACT PLATING: GOLD ON THE MATING AREA, TIN-LEAD ON THE CONTACT TAILS, NICKEL UNDERPLATE

346/396 SERIES CARD EDGE CONNECTOR CONTACT CODE 555,556,558,559,560 DIMENSIONS

YOUR CONNECTION TO QUALITY & SERVICE

**EDAC INC** TORONTO, ONTARIO CANADA

THESE DRAWINGS AND SPECIFICATIONS ARE THE PROPERTY OF EDAC INC.,AND SHALL NOT BE REPRODUCED, OR COPIED OR USED AS THE BASIS FOR THE MANUFACTURE OR SALE OF APPARATUS WITHOUT WRITTEN PERMISSION.