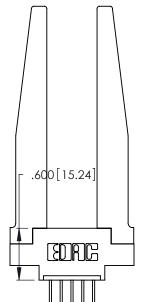

<u>Contact Dimensions:</u>
526-P.C. Tail .018 Sq. (0.46 Sq.) - Tail LG. =.350 (8.89)
.125 (3.18) Contact Spacing x .250 (6.35) Row Spacing

INSULATOR MATERIAL: THERMOPLASTIC POLYESTER, UL 94V-0 CONTACT MATERIAL; COPPER, NICKEL, TIN\_ALLOY CA-725

CONTACT PLATING: GOLD ON THE MATING AREA, TIN-LEAD ON THE CONTACT TAILS, NICKEL UNDERPLATE

THIS IS A C.A.D. GENERATED DRAWING DO NOT MAKE MANUAL REVISIONS TO MASTER.

ISSUE NUMBER ORIGINAL 1

346/396 SERIES CARD EDGE CONNECTOR PART NUMBER: 346-005-526-678