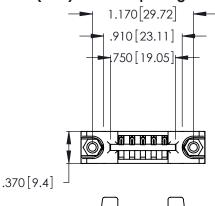

<u>Contact Dimensions:</u>
526-P.C. Tail .018 Sq. (0.46 Sq.) - Tail LG. =.350 (8.89)
.125 (3.18) Contact Spacing x .250 (6.35) Row Spacing

INSULATOR MATERIAL: THERMOPLASTIC POLYESTER, UL 94V-0 CONTACT MATERIAL; COPPER, NICKEL, TIN\_ALLOY CA-725

CONTACT PLATING: GOLD ON THE MATING AREA, TIN-LEAD ON THE CONTACT TAILS, NICKEL UNDERPLATE

THIS IS A C.A.D. GENERATED DRAWING DO NOT MAKE MANUAL REVISIONS TO MASTER.

ISSUE NUMBER ORIGINAL 1

346/396 SERIES CARD EDGE CONNECTOR PART NUMBER: 346-005-526-678