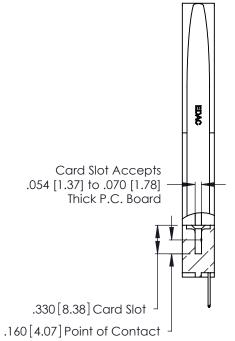

<u>Contact Dimensions:</u>
526-P.C. Tail .018 Sq. (0.46 Sq.) - Tail LG. =.350 (8.89)
.125 (3.18) Contact Spacing x .250 (6.35) Row Spacing

INSULATOR MATERIAL: THERMOPLASTIC POLYESTER, UL 94V-0 CONTACT MATERIAL; COPPER, NICKEL, TIN\_ALLOY CA-725

CONTACT PLATING: GOLD ON THE MATING AREA, TIN-LEAD ON THE CONTACT TAILS, NICKEL UNDERPLATE

THIS IS A C.A.D. GENERATED DRAWING DO NOT MAKE MANUAL REVISIONS TO MASTER.

ISSUE NUMBER ORIGINAL 1

346/396 SERIES CARD EDGE CONNECTOR PART NUMBER: 346-005-526-678