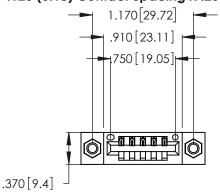

<u>Contact Dimensions:</u>
540-Wire Wrap .025 Sq. (0.64 Sq.) - Tail LG. =.560 (14.22) .125 (3.18) Contact Spacing x .250 (6.35) Row Spacing

- INSULATOR MATERIAL: THERMOPLASTIC POLYESTER, UL 94V-0 CONTACT MATERIAL; COPPER, NICKEL, TIN ALLOY CA-725
- CONTACT PLATING: GOLD ON THE MATING AREA, TIN-LEAD ON THE CONTACT TAILS, NICKEL UNDERPLATE

346/396 SERIES CARD EDGE CONNECTOR CONTACT CODE 555,556,558,559,560 DIMENSIONS

YOUR CONNECTION TO QUALITY & SERVICE

**EDAC INC** TORONTO, ONTARIO CANADA

THESE DRAWINGS AND SPECIFICATIONS ARE THE PROPERTY OF EDAC INC.,AND SHALL NOT BE REPRODUCED, OR COPIED OR USED AS THE BASIS FOR THE MANUFACTURE OR SALE OF APPARATUS WITHOUT WRITTEN PERMISSION.