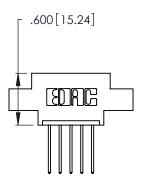

**Contact Code 560** 

INSULATOR MATERIAL: THERMOPLASTIC POLYESTER, UL 94V-0 CONTACT MATERIAL; COPPER, NICKEL, TIN ALLOY CA-725 CONTACT PLATING: GOLD ON THE MATING AREA, TIN-LEAD ON THE CONTACT TAILS, NICKEL UNDERPLATE

346/396 SERIES CARD EDGE CONNECTOR CONTACT CODE 555,556,558,559,560 DIMENSIONS

YOUR CONNECTION TO QUALITY & SERVICE

**EDAC INC** TORONTO, ONTARIO CANADA

THESE DRAWINGS AND SPECIFICATIONS ARE THE PROPERTY OF EDAC INC.,AND SHALL NOT BE REPRODUCED, OR COPIED OR USED AS THE BASIS FOR THE MANUFACTURE OR SALE OF APPARATUS WITHOUT WRITTEN PERMISSION.