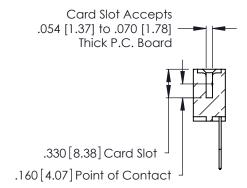

346/396 SERIES CARD EDGE CONNECTOR CONTACT CODE 555,556,558,559,560 DIMENSIONS

YOUR CONNECTION TO QUALITY & SERVICE

**EDAC INC** TORONTO, ONTARIO CANADA

THESE DRAWINGS AND SPECIFICATIONS ARE THE PROPERTY OF EDAC INC.,AND SHALL NOT BE REPRODUCED, OR COPIED OR USED AS THE BASIS FOR THE MANUFACTURE OR SALE OF APPARATUS WITHOUT WRITTEN PERMISSION.