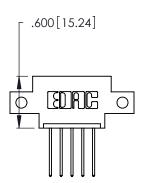

THIS IS A C.A.D. GENERATED DRAWING DO NOT MAKE MANUAL REVISIONS TO MASTER.

1

| 346/396 SERIES CARD EDGE CONNECTOR |
|------------------------------------|
| PART NUMBER: 346-005-540-612       |

**EDAC INC** TORONTO, ONTARIO CANADA

THESE DRAWINGS AND SPECIFICATIONS ARE THE PROPERTY OF EDAC INC.,AND SHALL NOT BE REPRODUCED, OR COPIED OR USED AS THE BASIS FOR THE MANUFACTURE OR SALE OF APPARATUS WITHOUT WRITTEN PERMISSION.

|  | ACAD REFERENCE NO. |       | 346-ENG-MASTER |           |
|--|--------------------|-------|----------------|-----------|
|  | DRAWN:             | J.LEE | DATE: A        | PR. 22/09 |
|  | CHECKED:           |       | DATE:          |           |
|  | SCALE:             | N.T.S | SHEET          | OF 2      |
|  | DRAWING NUMBER     |       |                | ISSUE     |
|  | 346-ENG-MASTER     |       |                | 1         |