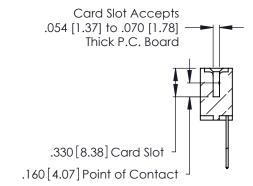

**Contact Code 560** 

INSULATOR MATERIAL: THERMOPLASTIC POLYESTER, UL 94V-0 CONTACT MATERIAL; COPPER, NICKEL, TIN ALLOY CA-725 CONTACT PLATING: GOLD ON THE MATING AREA, TIN-LEAD ON THE CONTACT TAILS, NICKEL UNDERPLATE

346/396 SERIES CARD EDGE CONNECTOR CONTACT CODE 555,556,558,559,560 DIMENSIONS

YOUR CONNECTION TO QUALITY & SERVICE

**EDAC INC** TORONTO, ONTARIO CANADA

THESE DRAWINGS AND SPECIFICATIONS ARE THE PROPERTY OF EDAC INC.,AND SHALL NOT BE REPRODUCED, OR COPIED OR USED AS THE BASIS FOR THE MANUFACTURE OR SALE OF APPARATUS WITHOUT WRITTEN PERMISSION.