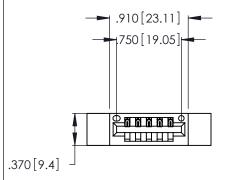

<u>Contact Dimensions:</u>
540-Wire Wrap .025 Sq. (0.64 Sq.) - Tail LG. =.560 (14.22)
.125 (3.18) Contact Spacing x .250 (6.35) Row Spacing

- INSULATOR MATERIAL: THERMOPLASTIC POLYESTER, UL 94V-0 CONTACT MATERIAL; COPPER, NICKEL, TIN ALLOY CA-725
- CONTACT PLATING: GOLD ON THE MATING AREA, TIN-LEAD ON THE CONTACT TAILS, NICKEL UNDERPLATE

THIS IS A C.A.D. GENERATED DRAWING DO NOT MAKE MANUAL REVISIONS TO MASTER.

1

| 346/396 SERIES CARD EDGE CONNECTOR |
|------------------------------------|
| PART NUMBER: 346-005-540-612       |

**EDAC INC** TORONTO, ONTARIO CANADA