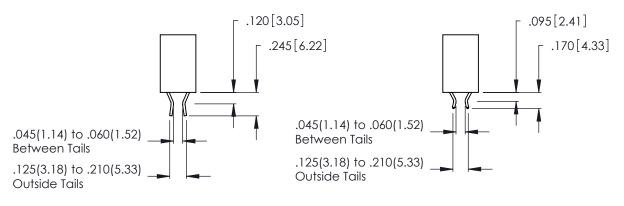

THIS IS A C.A.D. GENERATED DRAWING DO NOT MAKE MANUAL REVISIONS TO MASTER.

ISSUE NUMBER

ORIGINAL

1

**Contact Code 555** 

Contact Code 556

**Contact Code 558** 

**Contact Code 559** 

Contact Code 560

INSULATOR MATERIAL: THERMOPLASTIC POLYESTER, UL 94V-0 CONTACT MATERIAL; COPPER, NICKEL, TIN ALLOY CA-725 CONTACT PLATING: GOLD ON THE MATING AREA, TIN-LEAD ON THE CONTACT TAILS, NICKEL UNDERPLATE

346/396 SERIES CARD EDGE CONNECTOR CONTACT CODE 555,556,558,559,560 DIMENSIONS

YOUR CONNECTION TO QUALITY & SERVICE

**EDAC INC** TORONTO, ONTARIO CANADA

THESE DRAWINGS AND SPECIFICATIONS ARE THE PROPERTY OF EDAC INC.,AND SHALL NOT BE REPRODUCED, OR COPIED OR USED AS THE BASIS FOR THE MANUFACTURE OR SALE OF APPARATUS WITHOUT WRITTEN PERMISSION.

|   | ACAD REFERENCE NO. | 346-ENG-MASTER   |
|---|--------------------|------------------|
|   | DRAWN: J.LEE       | DATE: APR. 22/09 |
| • | CHECKED:           | DATE:            |
|   | SCALE: 1:1         | SHEET 2 OF 2     |
|   | DRAWING NUMBER     | ISSUE            |
|   | 346-ENG-MASTER     | 1                |