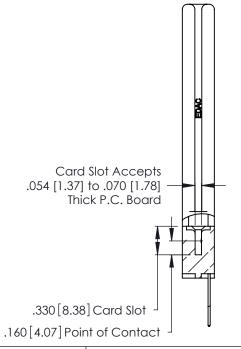

THIS IS A C.A.D. GENERATED DRAWING DO NOT MAKE MANUAL REVISIONS TO MASTER.

ISSUE NUMBER 1

ORIGINAL

346/396 SERIES CARD EDGE CONNECTOR PART NUMBER: 346-005-540-658

**EDAC INC** TORONTO, ONTARIO CANADA

THESE DRAWINGS AND SPECIFICATIONS ARE THE PROPERTY OF EDAC INC.,AND SHALL NOT BE REPRODUCED, OR COPIED OR USED AS THE BASIS FOR THE MANUFACTURE OR SALE OF APPARATUS WITHOUT WRITTEN PERMISSION.

| ACAD REFERENCE NO. | 346-ENG-MASTER   |
|--------------------|------------------|
| DRAWN: J.LEE       | DATE: APR. 22/09 |
| CHECKED:           | DATE:            |
| SCALE: N.T.S       | SHEET 1 OF 2     |
| DRAWING NUMBER     | ISSUE            |
| 346-ENG-MASTER     | 1                |
|                    |                  |