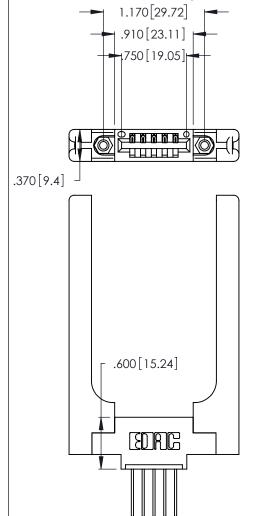

THIS IS A C.A.D. GENERATED DRAWING DO NOT MAKE MANUAL REVISIONS TO MASTER.

ISSUE NUMBER 1

ORIGINAL

346/396 SERIES CARD EDGE CONNECTOR PART NUMBER: 346-005-540-658

**EDAC INC** TORONTO, ONTARIO CANADA

THESE DRAWINGS AND SPECIFICATIONS ARE THE PROPERTY OF EDAC INC.,AND SHALL NOT BE REPRODUCED, OR COPIED OR USED AS THE BASIS FOR THE MANUFACTURE OR SALE OF APPARATUS WITHOUT WRITTEN PERMISSION.

| ACAD REFERENCE NO. | 346-ENG-MASTER   |
|--------------------|------------------|
| DRAWN: J.LEE       | DATE: APR. 22/09 |
| CHECKED:           | DATE:            |
| SCALE: N.T.S       | SHEET 1 OF 2     |
| DRAWING NUMBER     | ISSUE            |
| 346-ENG-MASTER     | 1                |
|                    |                  |