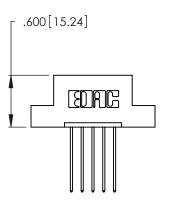

THIS IS A C.A.D. GENERATED DRAWING DO NOT MAKE MANUAL REVISIONS TO MASTER.

ISSUE NUMBER ORIGINAL 1

| Card Slot Accepts .054 [1.37] to .070 [1.78] —— Thick P.C. Board |
|------------------------------------------------------------------|
|                                                                  |
| .330 [8.38] Card Slot .160 [4.07] Point of Contact               |