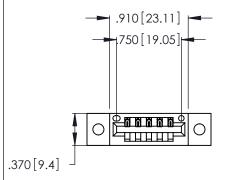

<u>Contact Dimensions:</u>
541-Wire Wrap .025 Sq. (0.64 Sq.) - Tail LG. =.750 (19.05)
.125 (3.18) Contact Spacing x .250 (6.35) Row Spacing

- INSULATOR MATERIAL: THERMOPLASTIC POLYESTER, UL 94V-0 CONTACT MATERIAL; COPPER, NICKEL, TIN ALLOY CA-725
- CONTACT PLATING: GOLD ON THE MATING AREA, TIN-LEAD ON THE CONTACT TAILS, NICKEL UNDERPLATE

346/396 SERIES CARD EDGE CONNECTOR PART NUMBER: 346-005-541-102

**EDAC INC** TORONTO, ONTARIO CANADA

THESE DRAWINGS AND SPECIFICATIONS ARE THE PROPERTY OF EDAC INC., AND SHALL NOT BE REPRODUCED, OR COPIED OR USED AS THE BASIS FOR THE MANUFACTURE OR SALE OF APPARATUS WITHOUT WRITTEN PERMISSION.