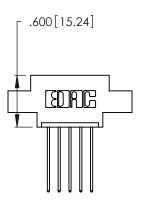

THIS IS A C.A.D. GENERATED DRAWING DO NOT MAKE MANUAL REVISIONS TO MASTER.

ISSUE NUMBER ORIGINAL 1

| Card Slot Accepts .054 [1.37] to .070 [1.78] Thick P.C. Board |  |
|---------------------------------------------------------------|--|
|                                                               |  |
| .330[8.38] Card Slot                                          |  |

346/396 SERIES CARD EDGE CONNECTOR PART NUMBER: 346-005-541-604

**EDAC INC** TORONTO, ONTARIO CANADA

THESE DRAWINGS AND SPECIFICATIONS ARE THE PROPERTY OF EDAC INC.,AND SHALL NOT BE REPRODUCED, OR COPIED OR USED AS THE BASIS FOR THE MANUFACTURE OR SALE OF APPARATUS WITHOUT WRITTEN PERMISSION.