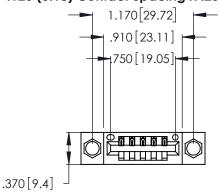

Contact Dimensions: 541-Wire Wrap .025 Sq. (0.64 Sq.) - Tail LG. =.750 (19.05) .125 (3.18) Contact Spacing x .250 (6.35) Row Spacing

- INSULATOR MATERIAL: THERMOPLASTIC POLYESTER, UL 94V-0 CONTACT MATERIAL; COPPER, NICKEL, TIN ALLOY CA-725
- CONTACT PLATING: GOLD ON THE MATING AREA, TIN-LEAD ON THE CONTACT TAILS, NICKEL UNDERPLATE

THIS IS A C.A.D. GENERATED DRAWING DO NOT MAKE MANUAL REVISIONS TO MASTER.

ISSUE NUMBER ORIGINAL 1

| Card Slot Accepts .054 [1.37] to .070 [1.78] Thick P.C. Board |  |
|---------------------------------------------------------------|--|
|                                                               |  |
| .330[8.38] Card Slot                                          |  |

346/396 SERIES CARD EDGE CONNECTOR PART NUMBER: 346-005-541-604

**EDAC INC** TORONTO, ONTARIO CANADA

THESE DRAWINGS AND SPECIFICATIONS ARE THE PROPERTY OF EDAC INC.,AND SHALL NOT BE REPRODUCED, OR COPIED OR USED AS THE BASIS FOR THE MANUFACTURE OR SALE OF APPARATUS WITHOUT WRITTEN PERMISSION.