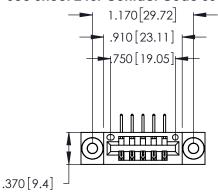

Contact Dimensions:
558-90 Degree Bend (Code 541 Contacts)
See Sheet 2 for Contact Code 555, 556, 558, 559, 560 Dimensions

ISSUE NUMBER ORIGINAL 1

346/396 SERIES CARD EDGE CONNECTOR PART NUMBER: 346-005-558-103

Card Slot Accepts .054 [1.37] to .070 [1.78] Thick P.C. Board

.330 [8.38] Card Slot .160 [4.07] Point of Contact

INSULATOR MATERIAL: THERMOPLASTIC POLYESTER, UL 94V-0 CONTACT MATERIAL; COPPER, NICKEL, TIN\_ALLOY CA-725