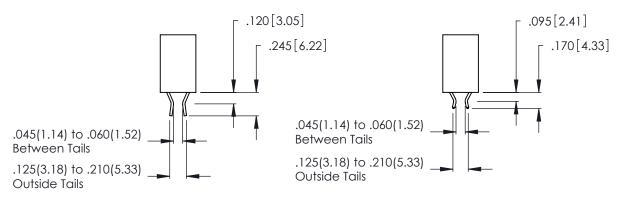

CONTACT PLATING: GOLD ON THE MATING AREA, TIN-LEAD ON THE CONTACT TAILS, NICKEL UNDERPLATE

THIS IS A C.A.D. GENERATED DRAWING DO NOT MAKE MANUAL REVISIONS TO MASTER.

ISSUE NUMBER

ORIGINAL

1

**Contact Code 555** 

Contact Code 556

**Contact Code 558** 

**Contact Code 559** 

**Contact Code 560** 

INSULATOR MATERIAL: THERMOPLASTIC POLYESTER, UL 94V-0 CONTACT MATERIAL; COPPER, NICKEL, TIN ALLOY CA-725 CONTACT PLATING: GOLD ON THE MATING AREA, TIN-LEAD ON THE CONTACT TAILS, NICKEL UNDERPLATE