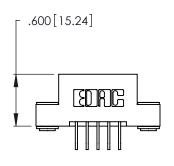

Contact Dimensions:
558-90 Degree Bend (Code 541 Contacts)
See Sheet 2 for Contact Code 555, 556, 558, 559, 560 Dimensions

ISSUE NUMBER ORIGINAL 1

346/396 SERIES CARD EDGE CONNECTOR PART NUMBER: 346-005-558-103

Card Slot Accepts .054 [1.37] to .070 [1.78] Thick P.C. Board

.330 [8.38] Card Slot .160 [4.07] Point of Contact

INSULATOR MATERIAL: THERMOPLASTIC POLYESTER, UL 94V-0 CONTACT MATERIAL; COPPER, NICKEL, TIN\_ALLOY CA-725