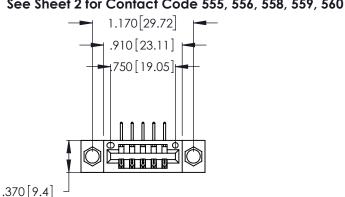

Contact Dimensions:
558-90 Degree Bend (Code 541 Contacts)
See Sheet 2 for Contact Code 555, 556, 558, 559, 560 Dimensions

- INSULATOR MATERIAL: THERMOPLASTIC POLYESTER, UL 94V-0 CONTACT MATERIAL; COPPER, NICKEL, TIN ALLOY CA-725
- CONTACT PLATING: GOLD ON THE MATING AREA, TIN-LEAD ON THE CONTACT TAILS, NICKEL UNDERPLATE

THIS IS A C.A.D. GENERATED DRAWING DO NOT MAKE MANUAL REVISIONS TO MASTER.

| 346/396 SERIES CARD EDGE CONNECTOR |
|------------------------------------|
| PART NUMBER: 346-005-558-104       |

**EDAC INC** TORONTO, ONTARIO CANADA