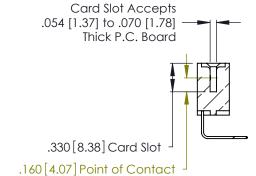

Contact Dimensions:
558-90 Degree Bend (Code 541 Contacts)
See Sheet 2 for Contact Code 555, 556, 558, 559, 560 Dimensions

- INSULATOR MATERIAL: THERMOPLASTIC POLYESTER, UL 94V-0 CONTACT MATERIAL; COPPER, NICKEL, TIN ALLOY CA-725
- CONTACT PLATING: GOLD ON THE MATING AREA, TIN-LEAD ON THE CONTACT TAILS, NICKEL UNDERPLATE