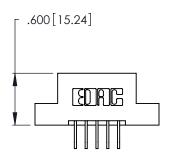

THIS IS A C.A.D. GENERATED DRAWING DO NOT MAKE MANUAL REVISIONS TO MASTER.

| 346/396 SERIES CARD EDGE CONNECTOR |
|------------------------------------|
| PART NUMBER: 346-005-558-104       |

**EDAC INC** TORONTO, ONTARIO CANADA