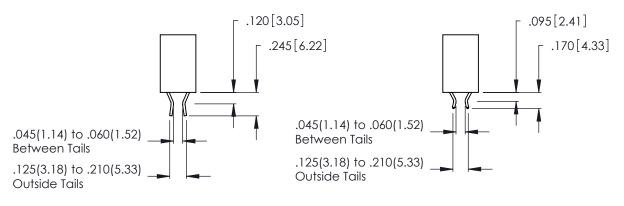

ISSUE NUMBER

ORIGINAL

1

**Contact Code 555** 

Contact Code 556

**Contact Code 558** 

**Contact Code 559** 

**Contact Code 560** 

INSULATOR MATERIAL: THERMOPLASTIC POLYESTER, UL 94V-0 CONTACT MATERIAL; COPPER, NICKEL, TIN ALLOY CA-725 CONTACT PLATING: GOLD ON THE MATING AREA, TIN-LEAD ON THE CONTACT TAILS, NICKEL UNDERPLATE

346/396 SERIES CARD EDGE CONNECTOR CONTACT CODE 555,556,558,559,560 DIMENSIONS