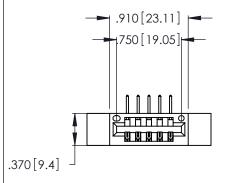

Contact Dimensions:
558-90 Degree Bend (Code 541 Contacts)
See Sheet 2 for Contact Code 555, 556, 558, 559, 560 Dimensions

THIS IS A C.A.D. GENERATED DRAWING DO NOT MAKE MANUAL REVISIONS TO MASTER.

ISSUE NUMBER

ORIGINAL

1

346/396 SERIES CARD EDGE CONNECTOR PART NUMBER: 346-005-558-112

YOUR CONNECTION TO QUALITY & SERVICE

**EDAC INC** TORONTO, ONTARIO CANADA

THESE DRAWINGS AND SPECIFICATIONS ARE THE PROPERTY OF EDAC INC., AND SHALL NOT BE REPRODUCED, OR COPIED OR USED AS THE BASIS FOR THE MANUFACTURE OR SALE OF APPARATUS WITHOUT WRITTEN PERMISSION.

346-ENG-MASTER

INSULATOR MATERIAL: THERMOPLASTIC POLYESTER, UL 94V-0 CONTACT MATERIAL; COPPER, NICKEL, TIN\_ALLOY CA-725

CONTACT PLATING: GOLD ON THE MATING AREA, TIN-LEAD ON THE CONTACT TAILS, NICKEL UNDERPLATE