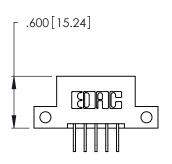

Contact Dimensions:
558-90 Degree Bend (Code 541 Contacts)
See Sheet 2 for Contact Code 555, 556, 558, 559, 560 Dimensions

THIS IS A C.A.D. GENERATED DRAWING DO NOT MAKE MANUAL REVISIONS TO MASTER.

ISSUE NUMBER

ORIGINAL

1

346/396 SERIES CARD EDGE CONNECTOR PART NUMBER: 346-005-558-112

YOUR CONNECTION TO QUALITY & SERVICE

**EDAC INC** TORONTO, ONTARIO CANADA

THESE DRAWINGS AND SPECIFICATIONS ARE THE PROPERTY OF EDAC INC., AND SHALL NOT BE REPRODUCED, OR COPIED OR USED AS THE BASIS FOR THE MANUFACTURE OR SALE OF APPARATUS WITHOUT WRITTEN PERMISSION.

346-ENG-MASTER

INSULATOR MATERIAL: THERMOPLASTIC POLYESTER, UL 94V-0 CONTACT MATERIAL; COPPER, NICKEL, TIN\_ALLOY CA-725

CONTACT PLATING: GOLD ON THE MATING AREA, TIN-LEAD ON THE CONTACT TAILS, NICKEL UNDERPLATE