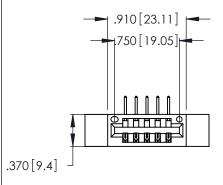

Contact Dimensions:
558-90 Degree Bend (Code 541 Contacts)
See Sheet 2 for Contact Code 555, 556, 558, 559, 560 Dimensions

THIS IS A C.A.D. GENERATED DRAWING DO NOT MAKE MANUAL REVISIONS TO MASTER.

ISSUE NUMBER

ORIGINAL

1

Card Slot Accepts .054 [1.37] to .070 [1.78] -Thick P.C. Board .330 [8.38] Card Slot .160 [4.07] Point of Contact

INSULATOR MATERIAL: THERMOPLASTIC POLYESTER, UL 94V-0 CONTACT MATERIAL; COPPER, NICKEL, TIN\_ALLOY CA-725

CONTACT PLATING: GOLD ON THE MATING AREA, TIN-LEAD ON THE CONTACT TAILS, NICKEL UNDERPLATE

346/396 SERIES CARD EDGE CONNECTOR PART NUMBER: 346-005-558-612

YOUR CONNECTION TO QUALITY & SERVICE

**EDAC INC** TORONTO, ONTARIO CANADA