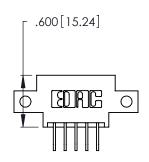

CONTACT PLATING: GOLD ON THE MATING AREA, TIN-LEAD ON THE CONTACT TAILS, NICKEL UNDERPLATE

346/396 SERIES CARD EDGE CONNECTOR PART NUMBER: 346-005-558-612

YOUR CONNECTION TO QUALITY & SERVICE

**EDAC INC** TORONTO, ONTARIO CANADA

346/396 SERIES CARD EDGE CONNECTOR CONTACT CODE 555,556,558,559,560 DIMENSIONS

YOUR CONNECTION TO QUALITY & SERVICE

**EDAC INC** TORONTO, ONTARIO CANADA

THESE DRAWINGS AND SPECIFICATIONS ARE THE PROPERTY OF EDAC INC.,AND SHALL NOT BE REPRODUCED, OR COPIED OR USED AS THE BASIS FOR THE MANUFACTURE OR SALE OF APPARATUS WITHOUT WRITTEN PERMISSION.