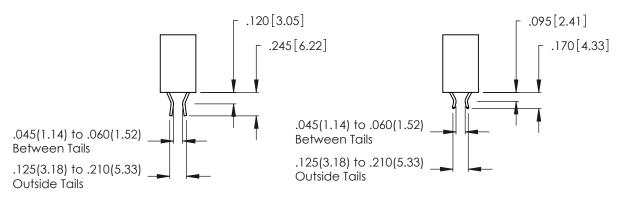

Contact Code 556

**Contact Code 558** 

**Contact Code 559** 

**Contact Code 560** 

INSULATOR MATERIAL: THERMOPLASTIC POLYESTER, UL 94V-0 CONTACT MATERIAL; COPPER, NICKEL, TIN ALLOY CA-725 CONTACT PLATING: GOLD ON THE MATING AREA, TIN-LEAD ON THE CONTACT TAILS, NICKEL UNDERPLATE

346/396 SERIES CARD EDGE CONNECTOR CONTACT CODE 555,556,558,559,560 DIMENSIONS

YOUR CONNECTION TO QUALITY & SERVICE

**EDAC INC** TORONTO, ONTARIO CANADA

THESE DRAWINGS AND SPECIFICATIONS ARE THE PROPERTY OF EDAC INC.,AND SHALL NOT BE REPRODUCED, OR COPIED OR USED AS THE BASIS FOR THE MANUFACTURE OR SALE OF APPARATUS WITHOUT WRITTEN PERMISSION.