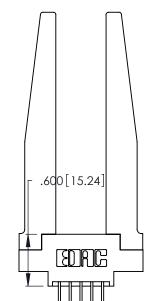

Card Slot Accepts

.054 [1.37] to .070 [1.78] Thick P.C. Board

.330 [8.38] Card Slot .160 [4.07] Point of Contact

INSULATOR MATERIAL: THERMOPLASTIC POLYESTER, UL 94V-0 CONTACT MATERIAL; COPPER, NICKEL, TIN\_ALLOY CA-725