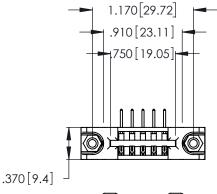

Contact Dimensions:
558-90 Degree Bend (Code 541 Contacts)
See Sheet 2 for Contact Code 555, 556, 558, 559, 560 Dimensions

THIS IS A C.A.D. GENERATED DRAWING DO NOT MAKE MANUAL REVISIONS TO MASTER.

1

346/396 SERIES CARD EDGE CONNECTOR PART NUMBER: 346-005-558-678

Card Slot Accepts

.054 [1.37] to .070 [1.78] Thick P.C. Board

.330 [8.38] Card Slot .160 [4.07] Point of Contact

INSULATOR MATERIAL: THERMOPLASTIC POLYESTER, UL 94V-0 CONTACT MATERIAL; COPPER, NICKEL, TIN\_ALLOY CA-725