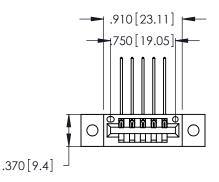

Contact Dimensions:
559-90 Degree Bend (Code 541 Contacts)
See Sheet 2 for Contact Code 555, 556, 558, 559, 560 Dimensions

THIS IS A C.A.D. GENERATED DRAWING DO NOT MAKE MANUAL REVISIONS TO MASTER.

ISSUE NUMBER

ORIGINAL

1

Card Slot Accepts .054 [1.37] to .070 [1.78] Thick P.C. Board .330 [8.38] Card Slot .160 [4.07] Point of Contact

- INSULATOR MATERIAL: THERMOPLASTIC POLYESTER, UL 94V-0 CONTACT MATERIAL; COPPER, NICKEL, TIN\_ALLOY CA-725
- CONTACT PLATING: GOLD ON THE MATING AREA, TIN-LEAD ON THE CONTACT TAILS, NICKEL UNDERPLATE

346/396 SERIES CARD EDGE CONNECTOR PART NUMBER: 346-005-559-102

**EDAC INC** TORONTO, ONTARIO CANADA

THESE DRAWINGS AND SPECIFICATIONS ARE THE PROPERTY OF EDAC INC., AND SHALL NOT BE REPRODUCED, OR COPIED OR USED AS THE BASIS FOR THE MANUFACTURE OR SALE OF APPARATUS WITHOUT WRITTEN PERMISSION.