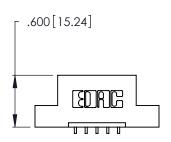

346/396 SERIES CARD EDGE CONNECTOR PART NUMBER: 346-005-559-102

**EDAC INC** TORONTO, ONTARIO CANADA

THESE DRAWINGS AND SPECIFICATIONS ARE THE PROPERTY OF EDAC INC., AND SHALL NOT BE REPRODUCED, OR COPIED OR USED AS THE BASIS FOR THE MANUFACTURE OR SALE OF APPARATUS WITHOUT WRITTEN PERMISSION.

346/396 SERIES CARD EDGE CONNECTOR CONTACT CODE 555,556,558,559,560 DIMENSIONS

YOUR CONNECTION TO QUALITY & SERVICE

**EDAC INC** TORONTO, ONTARIO CANADA

THESE DRAWINGS AND SPECIFICATIONS ARE THE PROPERTY OF EDAC INC.,AND SHALL NOT BE REPRODUCED, OR COPIED OR USED AS THE BASIS FOR THE MANUFACTURE OR SALE OF APPARATUS WITHOUT WRITTEN PERMISSION.