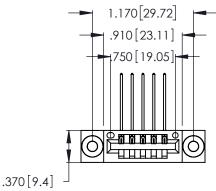

Contact Dimensions:
559-90 Degree Bend (Code 541 Contacts)
See Sheet 2 for Contact Code 555, 556, 558, 559, 560 Dimensions

- INSULATOR MATERIAL: THERMOPLASTIC POLYESTER, UL 94V-0 CONTACT MATERIAL; COPPER, NICKEL, TIN ALLOY CA-725
- CONTACT PLATING: GOLD ON THE MATING AREA, TIN-LEAD ON THE CONTACT TAILS, NICKEL UNDERPLATE

THIS IS A C.A.D. GENERATED DRAWING DO NOT MAKE MANUAL REVISIONS TO MASTER.

1

| 346/396 SERIES CARD EDGE CONNECTOR |
|------------------------------------|
| PART NUMBER: 346-005-559-103       |

**EDAC INC** TORONTO, ONTARIO CANADA