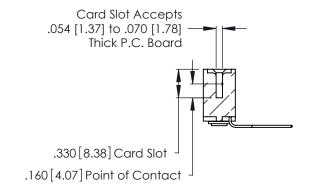

Contact Code 560

INSULATOR MATERIAL: THERMOPLASTIC POLYESTER, UL 94V-0 CONTACT MATERIAL; COPPER, NICKEL, TIN ALLOY CA-725 CONTACT PLATING: GOLD ON THE MATING AREA, TIN-LEAD ON THE CONTACT TAILS, NICKEL UNDERPLATE

346/396 SERIES CARD EDGE CONNECTOR CONTACT CODE 555,556,558,559,560 DIMENSIONS

YOUR CONNECTION TO QUALITY & SERVICE

**EDAC INC** TORONTO, ONTARIO CANADA

THESE DRAWINGS AND SPECIFICATIONS ARE THE PROPERTY OF EDAC INC.,AND SHALL NOT BE REPRODUCED, OR COPIED OR USED AS THE BASIS FOR THE MANUFACTURE OR SALE OF APPARATUS WITHOUT WRITTEN PERMISSION.