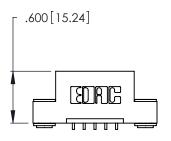

THIS IS A C.A.D. GENERATED DRAWING DO NOT MAKE MANUAL REVISIONS TO MASTER.

1

| 346/396 SERIES CARD EDGE CONNECTOR |
|------------------------------------|
| PART NUMBER: 346-005-559-103       |

**EDAC INC** TORONTO, ONTARIO CANADA