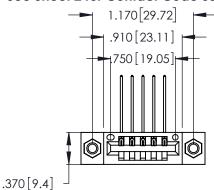

Contact Dimensions:
559-90 Degree Bend (Code 541 Contacts)
See Sheet 2 for Contact Code 555, 556, 558, 559, 560 Dimensions

- INSULATOR MATERIAL: THERMOPLASTIC POLYESTER, UL 94V-0 CONTACT MATERIAL; COPPER, NICKEL, TIN ALLOY CA-725
- CONTACT PLATING: GOLD ON THE MATING AREA, TIN-LEAD ON THE CONTACT TAILS, NICKEL UNDERPLATE

THIS IS A C.A.D. GENERATED DRAWING DO NOT MAKE MANUAL REVISIONS TO MASTER.

1

| 346/396 SERIES CARD EDGE CONNECTOR |
|------------------------------------|
| PART NUMBER: 346-005-559-107       |

**EDAC INC** TORONTO, ONTARIO CANADA