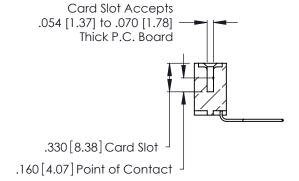

Contact Dimensions:
559-90 Degree Bend (Code 541 Contacts)
See Sheet 2 for Contact Code 555, 556, 558, 559, 560 Dimensions

- INSULATOR MATERIAL: THERMOPLASTIC POLYESTER, UL 94V-0 CONTACT MATERIAL; COPPER, NICKEL, TIN ALLOY CA-725
- CONTACT PLATING: GOLD ON THE MATING AREA, TIN-LEAD ON THE CONTACT TAILS, NICKEL UNDERPLATE

346/396 SERIES CARD EDGE CONNECTOR CONTACT CODE 555,556,558,559,560 DIMENSIONS

YOUR CONNECTION TO QUALITY & SERVICE

**EDAC INC** TORONTO, ONTARIO CANADA

THESE DRAWINGS AND SPECIFICATIONS ARE THE PROPERTY OF EDAC INC.,AND SHALL NOT BE REPRODUCED, OR COPIED OR USED AS THE BASIS FOR THE MANUFACTURE OR SALE OF APPARATUS WITHOUT WRITTEN PERMISSION.