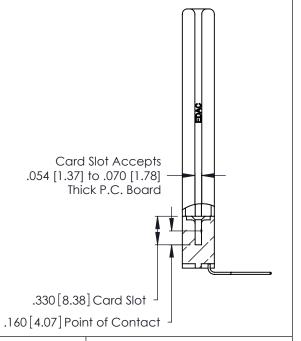

THIS IS A C.A.D. GENERATED DRAWING DO NOT MAKE MANUAL REVISIONS TO MASTER.

ISSUE NUMBER

ORIGINAL

1

346/396 SERIES CARD EDGE CONNECTOR PART NUMBER: 346-005-559-158

**EDAC INC** TORONTO, ONTARIO CANADA

THESE DRAWINGS AND SPECIFICATIONS ARE THE PROPERTY OF EDAC INC., AND SHALL NOT BE REPRODUCED, OR COPIED OR USED AS THE BASIS FOR THE MANUFACTURE OR SALE OF APPARATUS WITHOUT WRITTEN PERMISSION.