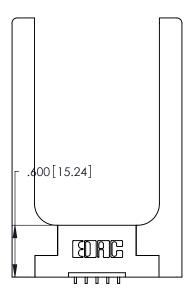

THIS IS A C.A.D. GENERATED DRAWING DO NOT MAKE MANUAL REVISIONS TO MASTER.

ISSUE NUMBER

ORIGINAL

1

346/396 SERIES CARD EDGE CONNECTOR PART NUMBER: 346-005-559-158

**EDAC INC** TORONTO, ONTARIO CANADA

THESE DRAWINGS AND SPECIFICATIONS ARE THE PROPERTY OF EDAC INC., AND SHALL NOT BE REPRODUCED, OR COPIED OR USED AS THE BASIS FOR THE MANUFACTURE OR SALE OF APPARATUS WITHOUT WRITTEN PERMISSION.