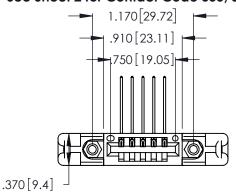

Contact Dimensions:
559-90 Degree Bend (Code 541 Contacts)
See Sheet 2 for Contact Code 555, 556, 558, 559, 560 Dimensions

- INSULATOR MATERIAL: THERMOPLASTIC POLYESTER, UL 94V-0 CONTACT MATERIAL; COPPER, NICKEL, TIN\_ALLOY CA-725
- CONTACT PLATING: GOLD ON THE MATING AREA, TIN-LEAD ON THE CONTACT TAILS, NICKEL UNDERPLATE

THIS IS A C.A.D. GENERATED DRAWING DO NOT MAKE MANUAL REVISIONS TO MASTER.

ISSUE NUMBER

ORIGINAL

1

346/396 SERIES CARD EDGE CONNECTOR PART NUMBER: 346-005-559-158

**EDAC INC** TORONTO, ONTARIO CANADA

THESE DRAWINGS AND SPECIFICATIONS ARE THE PROPERTY OF EDAC INC., AND SHALL NOT BE REPRODUCED, OR COPIED OR USED AS THE BASIS FOR THE MANUFACTURE OR SALE OF APPARATUS WITHOUT WRITTEN PERMISSION.