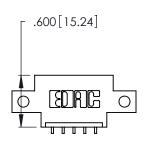

ORIGINAL

1

Card Slot Accepts .054 [1.37] to .070 [1.78] Thick P.C. Board .330 [8.38] Card Slot .160 [4.07] Point of Contact

- INSULATOR MATERIAL: THERMOPLASTIC POLYESTER, UL 94V-0 CONTACT MATERIAL; COPPER, NICKEL, TIN ALLOY CA-725
- CONTACT PLATING: GOLD ON THE MATING AREA, TIN-LEAD ON THE CONTACT TAILS, NICKEL UNDERPLATE

346/396 SERIES CARD EDGE CONNECTOR PART NUMBER: 346-005-559-612

**EDAC INC** TORONTO, ONTARIO CANADA

THESE DRAWINGS AND SPECIFICATIONS ARE THE PROPERTY OF EDAC INC.,AND SHALL NOT BE REPRODUCED, OR COPIED OR USED AS THE BASIS FOR THE MANUFACTURE OR SALE OF APPARATUS WITHOUT WRITTEN PERMISSION.