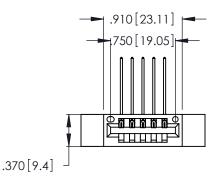

Contact Dimensions:
559-90 Degree Bend (Code 541 Contacts)
See Sheet 2 for Contact Code 555, 556, 558, 559, 560 Dimensions

THIS IS A C.A.D. GENERATED DRAWING DO NOT MAKE MANUAL REVISIONS TO MASTER.

ISSUE NUMBER

ORIGINAL

1

Card Slot Accepts .054 [1.37] to .070 [1.78] Thick P.C. Board .330 [8.38] Card Slot .160 [4.07] Point of Contact

- INSULATOR MATERIAL: THERMOPLASTIC POLYESTER, UL 94V-0 CONTACT MATERIAL; COPPER, NICKEL, TIN ALLOY CA-725
- CONTACT PLATING: GOLD ON THE MATING AREA, TIN-LEAD ON THE CONTACT TAILS, NICKEL UNDERPLATE

346/396 SERIES CARD EDGE CONNECTOR PART NUMBER: 346-005-559-612

**EDAC INC** TORONTO, ONTARIO CANADA

THESE DRAWINGS AND SPECIFICATIONS ARE THE PROPERTY OF EDAC INC.,AND SHALL NOT BE REPRODUCED, OR COPIED OR USED AS THE BASIS FOR THE MANUFACTURE OR SALE OF APPARATUS WITHOUT WRITTEN PERMISSION.