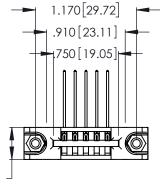

Contact Dimensions:
559-90 Degree Bend (Code 541 Contacts)
See Sheet 2 for Contact Code 555, 556, 558, 559, 560 Dimensions

THIS IS A C.A.D. GENERATED DRAWING DO NOT MAKE MANUAL REVISIONS TO MASTER.

ISSUE NUMBER

ORIGINAL

.370 [9.4]

Card Slot Accepts .054 [1.37] to .070 [1.78] Thick P.C. Board .330 [8.38] Card Slot .160 [4.07] Point of Contact

INSULATOR MATERIAL: THERMOPLASTIC POLYESTER, UL 94V-0 CONTACT MATERIAL; COPPER, NICKEL, TIN ALLOY CA-725

CONTACT PLATING: GOLD ON THE MATING AREA, TIN-LEAD ON THE CONTACT TAILS, NICKEL UNDERPLATE

346/396 SERIES CARD EDGE CONNECTOR PART NUMBER: 346-005-559-678

YOUR CONNECTION TO QUALITY & SERVICE

**EDAC INC** TORONTO, ONTARIO CANADA