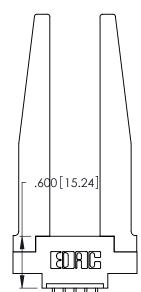

Contact Dimensions:
559-90 Degree Bend (Code 541 Contacts)
See Sheet 2 for Contact Code 555, 556, 558, 559, 560 Dimensions

THIS IS A C.A.D. GENERATED DRAWING DO NOT MAKE MANUAL REVISIONS TO MASTER.

ISSUE NUMBER

ORIGINAL

.370 [9.4]

Card Slot Accepts .054 [1.37] to .070 [1.78] Thick P.C. Board .330 [8.38] Card Slot .160 [4.07] Point of Contact

INSULATOR MATERIAL: THERMOPLASTIC POLYESTER, UL 94V-0 CONTACT MATERIAL; COPPER, NICKEL, TIN ALLOY CA-725

CONTACT PLATING: GOLD ON THE MATING AREA, TIN-LEAD ON THE CONTACT TAILS, NICKEL UNDERPLATE

346/396 SERIES CARD EDGE CONNECTOR PART NUMBER: 346-005-559-678

YOUR CONNECTION TO QUALITY & SERVICE

**EDAC INC** TORONTO, ONTARIO CANADA