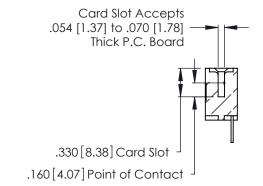

346/396 SERIES CARD EDGE CONNECTOR CONTACT CODE 555,556,558,559,560 DIMENSIONS

YOUR CONNECTION TO QUALITY & SERVICE

**EDAC INC** TORONTO, ONTARIO CANADA

THESE DRAWINGS AND SPECIFICATIONS ARE THE PROPERTY OF EDAC INC.,AND SHALL NOT BE REPRODUCED, OR COPIED OR USED AS THE BASIS FOR THE MANUFACTURE OR SALE OF APPARATUS WITHOUT WRITTEN PERMISSION.