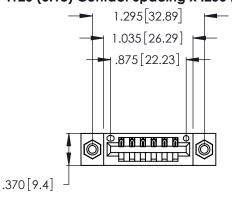

Contact Dimensions: 500-Wire Hole .050x.025 (1.27x0.64) - Tail LG. =.260 (6.60) .125 (3.18) Contact Spacing x .250 (6.35) Row Spacing

- INSULATOR MATERIAL: THERMOPLASTIC POLYESTER, UL 94V-0 CONTACT MATERIAL; COPPER, NICKEL, TIN\_ALLOY CA-725
- CONTACT PLATING: GOLD ON THE MATING AREA, TIN-LEAD ON THE CONTACT TAILS, NICKEL UNDERPLATE

THIS IS A C.A.D. GENERATED DRAWING DO NOT MAKE MANUAL REVISIONS TO MASTER.

ISSUE NUMBER ORIGINAL 1

346/396 SERIES CARD EDGE CONNECTOR PART NUMBER: 346-006-500-108

**EDAC INC** TORONTO, ONTARIO CANADA

THESE DRAWINGS AND SPECIFICATIONS ARE THE PROPERTY OF EDAC INC.,AND SHALL NOT BE REPRODUCED, OR COPIED OR USED AS THE BASIS FOR THE MANUFACTURE OR SALE OF APPARATUS WITHOUT WRITTEN PERMISSION.