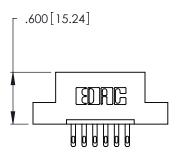

THIS IS A C.A.D. GENERATED DRAWING DO NOT MAKE MANUAL REVISIONS TO MASTER.

ISSUE NUMBER ORIGINAL 1

346/396 SERIES CARD EDGE CONNECTOR PART NUMBER: 346-006-500-108

**EDAC INC** TORONTO, ONTARIO CANADA

THESE DRAWINGS AND SPECIFICATIONS ARE THE PROPERTY OF EDAC INC.,AND SHALL NOT BE REPRODUCED, OR COPIED OR USED AS THE BASIS FOR THE MANUFACTURE OR SALE OF APPARATUS WITHOUT WRITTEN PERMISSION.