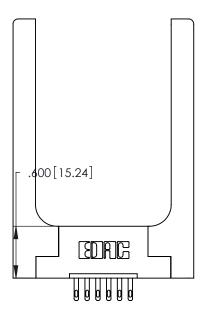

THIS IS A C.A.D. GENERATED DRAWING DO NOT MAKE MANUAL REVISIONS TO MASTER.

ISSUE NUMBER

ORIGINAL

1

**Contact Code 555** 

Contact Code 556

**Contact Code 558** 

**Contact Code 559** 

Contact Code 560

INSULATOR MATERIAL: THERMOPLASTIC POLYESTER, UL 94V-0 CONTACT MATERIAL; COPPER, NICKEL, TIN ALLOY CA-725 CONTACT PLATING: GOLD ON THE MATING AREA, TIN-LEAD

ON THE CONTACT TAILS, NICKEL UNDERPLATE

346/396 SERIES CARD EDGE CONNECTOR CONTACT CODE 555,556,558,559,560 DIMENSIONS

YOUR CONNECTION TO QUALITY & SERVICE

**EDAC INC** TORONTO, ONTARIO CANADA

THESE DRAWINGS AND SPECIFICATIONS ARE THE PROPERTY OF EDAC INC.,AND SHALL NOT BE REPRODUCED, OR COPIED OR USED AS THE BASIS FOR THE MANUFACTURE OR SALE OF APPARATUS WITHOUT WRITTEN PERMISSION.