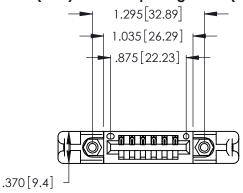

Contact Dimensions: 500-Wire Hole .050x.025 (1.27x0.64) - Tail LG. =.260 (6.60) .125 (3.18) Contact Spacing x .250 (6.35) Row Spacing

- INSULATOR MATERIAL: THERMOPLASTIC POLYESTER, UL 94V-0 CONTACT MATERIAL; COPPER, NICKEL, TIN ALLOY CA-725
- CONTACT PLATING: GOLD ON THE MATING AREA, TIN-LEAD ON THE CONTACT TAILS, NICKEL UNDERPLATE

THIS IS A C.A.D. GENERATED DRAWING DO NOT MAKE MANUAL REVISIONS TO MASTER.

ISSUE NUMBER ORIGINAL 1

| 346/396 SERIES CARD EDGE CONNECTOR |
|------------------------------------|
| PART NUMBER: 346-006-500-158       |