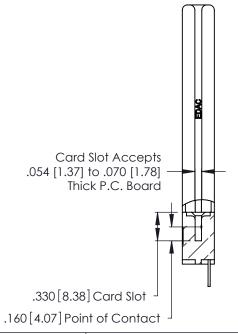

Contact Code 560

INSULATOR MATERIAL: THERMOPLASTIC POLYESTER, UL 94V-0 CONTACT MATERIAL; COPPER, NICKEL, TIN ALLOY CA-725 CONTACT PLATING: GOLD ON THE MATING AREA, TIN-LEAD

ON THE CONTACT TAILS, NICKEL UNDERPLATE

346/396 SERIES CARD EDGE CONNECTOR CONTACT CODE 555,556,558,559,560 DIMENSIONS

YOUR CONNECTION TO QUALITY & SERVICE

**EDAC INC** TORONTO, ONTARIO CANADA

THESE DRAWINGS AND SPECIFICATIONS ARE THE PROPERTY OF EDAC INC.,AND SHALL NOT BE REPRODUCED, OR COPIED OR USED AS THE BASIS FOR THE MANUFACTURE OR SALE OF APPARATUS WITHOUT WRITTEN PERMISSION.