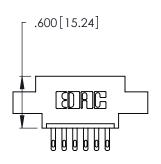

Contact Dimensions: 500-Wire Hole .050x.025 (1.27x0.64) - Tail LG. =.260 (6.60) .125 (3.18) Contact Spacing x .250 (6.35) Row Spacing

THIS IS A C.A.D. GENERATED DRAWING DO NOT MAKE MANUAL REVISIONS TO MASTER.