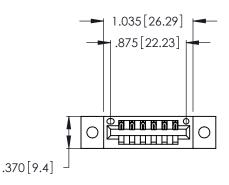

INSULATOR MATERIAL: THERMOPLASTIC POLYESTER, UL 94V-0 CONTACT MATERIAL; COPPER, NICKEL, TIN ALLOY CA-725

CONTACT PLATING: GOLD ON THE MATING AREA, TIN-LEAD ON THE CONTACT TAILS, NICKEL UNDERPLATE

Card Slot Accepts .054 [1.37] to .070 [1.78] Thick P.C. Board .330 [8.38] Card Slot