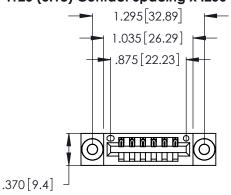

Contact Dimensions: 500-Wire Hole .050x.025 (1.27x0.64) - Tail LG. =.260 (6.60) .125 (3.18) Contact Spacing x .250 (6.35) Row Spacing

- INSULATOR MATERIAL: THERMOPLASTIC POLYESTER, UL 94V-0 CONTACT MATERIAL; COPPER, NICKEL, TIN ALLOY CA-725
- CONTACT PLATING: GOLD ON THE MATING AREA, TIN-LEAD ON THE CONTACT TAILS, NICKEL UNDERPLATE

THIS IS A C.A.D. GENERATED DRAWING DO NOT MAKE MANUAL REVISIONS TO MASTER.

1

| 346/396 SERIES CARD EDGE CONNECTOR |
|------------------------------------|
| PART NUMBER: 346-006-500-603       |

**EDAC INC** TORONTO, ONTARIO CANADA