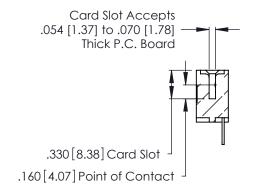

346/396 SERIES CARD EDGE CONNECTOR CONTACT CODE 555,556,558,559,560 DIMENSIONS

YOUR CONNECTION TO QUALITY & SERVICE

**EDAC INC** TORONTO, ONTARIO CANADA

THESE DRAWINGS AND SPECIFICATIONS ARE THE PROPERTY OF EDAC INC.,AND SHALL NOT BE REPRODUCED, OR COPIED OR USED AS THE BASIS FOR THE MANUFACTURE OR SALE OF APPARATUS WITHOUT WRITTEN PERMISSION.