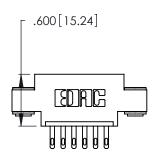

Contact Code 560

INSULATOR MATERIAL: THERMOPLASTIC POLYESTER, UL 94V-0 CONTACT MATERIAL; COPPER, NICKEL, TIN ALLOY CA-725 CONTACT PLATING: GOLD ON THE MATING AREA, TIN-LEAD

ON THE CONTACT TAILS, NICKEL UNDERPLATE

346/396 SERIES CARD EDGE CONNECTOR CONTACT CODE 555,556,558,559,560 DIMENSIONS

YOUR CONNECTION TO QUALITY & SERVICE

**EDAC INC** TORONTO, ONTARIO CANADA

THESE DRAWINGS AND SPECIFICATIONS ARE THE PROPERTY OF EDAC INC.,AND SHALL NOT BE REPRODUCED, OR COPIED OR USED AS THE BASIS FOR THE MANUFACTURE OR SALE OF APPARATUS WITHOUT WRITTEN PERMISSION.