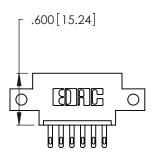

THIS IS A C.A.D. GENERATED DRAWING DO NOT MAKE MANUAL REVISIONS TO MASTER.

ISSUE NUMBER

ORIGINAL

1

**Contact Code 555** 

Contact Code 556

**Contact Code 558** 

**Contact Code 559** 

Contact Code 560

INSULATOR MATERIAL: THERMOPLASTIC POLYESTER, UL 94V-0 CONTACT MATERIAL; COPPER, NICKEL, TIN ALLOY CA-725 CONTACT PLATING: GOLD ON THE MATING AREA, TIN-LEAD

ON THE CONTACT TAILS, NICKEL UNDERPLATE

346/396 SERIES CARD EDGE CONNECTOR CONTACT CODE 555,556,558,559,560 DIMENSIONS

YOUR CONNECTION TO QUALITY & SERVICE

**EDAC INC** TORONTO, ONTARIO CANADA

THESE DRAWINGS AND SPECIFICATIONS ARE THE PROPERTY OF EDAC INC.,AND SHALL NOT BE REPRODUCED, OR COPIED OR USED AS THE BASIS FOR THE MANUFACTURE OR SALE OF APPARATUS WITHOUT WRITTEN PERMISSION.