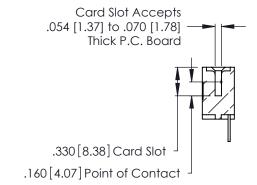

Contact Dimensions: 500-Wire Hole .050x.025 (1.27x0.64) - Tail LG. =.260 (6.60) .125 (3.18) Contact Spacing x .250 (6.35) Row Spacing





- INSULATOR MATERIAL: THERMOPLASTIC POLYESTER, UL 94V-0 CONTACT MATERIAL; COPPER, NICKEL, TIN ALLOY CA-725
- CONTACT PLATING: GOLD ON THE MATING AREA, TIN-LEAD ON THE CONTACT TAILS, NICKEL UNDERPLATE

THIS IS A C.A.D. GENERATED DRAWING DO NOT MAKE MANUAL REVISIONS TO MASTER.



ISSUE NUMBER ORIGINAL 1



346/396 SERIES CARD EDGE CONNECTOR PART NUMBER: 346-006-500-612



**EDAC INC** TORONTO, ONTARIO CANADA

THESE DRAWINGS AND SPECIFICATIONS ARE THE PROPERTY OF EDAC INC., AND SHALL NOT BE REPRODUCED, OR COPIED OR USED AS THE BASIS FOR THE MANUFACTURE OR SALE OF APPARATUS WITHOUT WRITTEN PERMISSION.

|  | ACAD REFERENCE NO. |       | 346-ENG-MASTER   |       |
|--|--------------------|-------|------------------|-------|
|  | DRAWN:             | J.LEE | DATE: APR. 22/09 |       |
|  | CHECKED:           |       | DATE:            |       |
|  | SCALE:             | N.T.S | SHEET            | OF 2  |
|  | DRAWING NUMBER     |       |                  | ISSUE |
|  | 346-ENG-MASTER     |       | 1                |       |

THIS IS A C.A.D. GENERATED DRAWING DO NOT MAKE MANUAL REVISIONS TO MAS