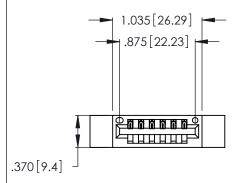

Contact Dimensions: 500-Wire Hole .050x.025 (1.27x0.64) - Tail LG. =.260 (6.60) .125 (3.18) Contact Spacing x .250 (6.35) Row Spacing

- INSULATOR MATERIAL: THERMOPLASTIC POLYESTER, UL 94V-0 CONTACT MATERIAL; COPPER, NICKEL, TIN ALLOY CA-725
- CONTACT PLATING: GOLD ON THE MATING AREA, TIN-LEAD ON THE CONTACT TAILS, NICKEL UNDERPLATE

THIS IS A C.A.D. GENERATED DRAWING DO NOT MAKE MANUAL REVISIONS TO MASTER.

ISSUE NUMBER ORIGINAL 1

346/396 SERIES CARD EDGE CONNECTOR PART NUMBER: 346-006-500-612

**EDAC INC** TORONTO, ONTARIO CANADA

THESE DRAWINGS AND SPECIFICATIONS ARE THE PROPERTY OF EDAC INC., AND SHALL NOT BE REPRODUCED, OR COPIED OR USED AS THE BASIS FOR THE MANUFACTURE OR SALE OF APPARATUS WITHOUT WRITTEN PERMISSION.