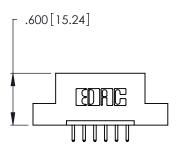

THIS IS A C.A.D. GENERATED DRAWING DO NOT MAKE MANUAL REVISIONS TO MASTER.

| 346/396 SERIES CARD EDGE CONNECTOR |
|------------------------------------|
| PART NUMBER: 346-006-520-102       |

**EDAC INC** TORONTO, ONTARIO CANADA

346/396 SERIES CARD EDGE CONNECTOR CONTACT CODE 555,556,558,559,560 DIMENSIONS

YOUR CONNECTION TO QUALITY & SERVICE

**EDAC INC** TORONTO, ONTARIO CANADA

THESE DRAWINGS AND SPECIFICATIONS ARE THE PROPERTY OF EDAC INC.,AND SHALL NOT BE REPRODUCED, OR COPIED OR USED AS THE BASIS FOR THE MANUFACTURE OR SALE OF APPARATUS WITHOUT WRITTEN PERMISSION.