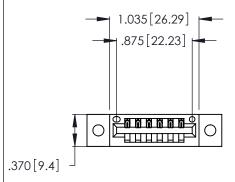

<u>Contact Dimensions:</u>
520-P.C. Tail .030x.018 (0.76x0.46) - Tail LG. = .175 (4.45) .125 (3.18) Contact Spacing x .250 (6.35) Row Spacing

- INSULATOR MATERIAL: THERMOPLASTIC POLYESTER, UL 94V-0 CONTACT MATERIAL; COPPER, NICKEL, TIN ALLOY CA-725
- CONTACT PLATING: GOLD ON THE MATING AREA, TIN-LEAD ON THE CONTACT TAILS, NICKEL UNDERPLATE

THIS IS A C.A.D. GENERATED DRAWING DO NOT MAKE MANUAL REVISIONS TO MASTER.

| 346/396 SERIES CARD EDGE CONNECTOR |
|------------------------------------|
| PART NUMBER: 346-006-520-102       |

**EDAC INC** TORONTO, ONTARIO CANADA