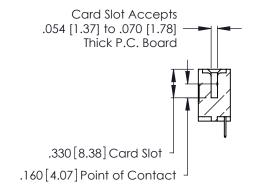

**Contact Code 560** 

INSULATOR MATERIAL: THERMOPLASTIC POLYESTER, UL 94V-0 CONTACT MATERIAL; COPPER, NICKEL, TIN ALLOY CA-725 CONTACT PLATING: GOLD ON THE MATING AREA, TIN-LEAD

ON THE CONTACT TAILS, NICKEL UNDERPLATE

346/396 SERIES CARD EDGE CONNECTOR CONTACT CODE 555,556,558,559,560 DIMENSIONS

YOUR CONNECTION TO QUALITY & SERVICE

**EDAC INC** TORONTO, ONTARIO CANADA

THESE DRAWINGS AND SPECIFICATIONS ARE THE PROPERTY OF EDAC INC.,AND SHALL NOT BE REPRODUCED, OR COPIED OR USED AS THE BASIS FOR THE MANUFACTURE OR SALE OF APPARATUS WITHOUT WRITTEN PERMISSION.