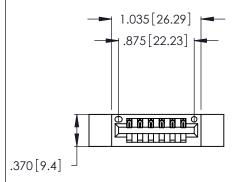

<u>Contact Dimensions:</u>
520-P.C. Tail .030x.018 (0.76x0.46) - Tail LG. = .175 (4.45) .125 (3.18) Contact Spacing x .250 (6.35) Row Spacing

- INSULATOR MATERIAL: THERMOPLASTIC POLYESTER, UL 94V-0 CONTACT MATERIAL; COPPER, NICKEL, TIN ALLOY CA-725
- CONTACT PLATING: GOLD ON THE MATING AREA, TIN-LEAD ON THE CONTACT TAILS, NICKEL UNDERPLATE

THIS IS A C.A.D. GENERATED DRAWING DO NOT MAKE MANUAL REVISIONS TO MASTER.

| 346/396 SERIES CARD EDGE CONNECTOR |
|------------------------------------|
| PART NUMBER: 346-006-520-112       |

**EDAC INC** TORONTO, ONTARIO CANADA