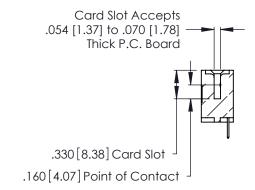

**Contact Code 560** 

INSULATOR MATERIAL: THERMOPLASTIC POLYESTER, UL 94V-0 CONTACT MATERIAL; COPPER, NICKEL, TIN ALLOY CA-725 CONTACT PLATING: GOLD ON THE MATING AREA, TIN-LEAD

ON THE CONTACT TAILS, NICKEL UNDERPLATE

346/396 SERIES CARD EDGE CONNECTOR CONTACT CODE 555,556,558,559,560 DIMENSIONS

YOUR CONNECTION TO QUALITY & SERVICE

**EDAC INC** TORONTO, ONTARIO CANADA

THESE DRAWINGS AND SPECIFICATIONS ARE THE PROPERTY OF EDAC INC.,AND SHALL NOT BE REPRODUCED, OR COPIED OR USED AS THE BASIS FOR THE MANUFACTURE OR SALE OF APPARATUS WITHOUT WRITTEN PERMISSION.