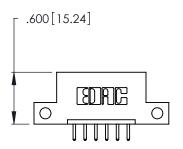

THIS IS A C.A.D. GENERATED DRAWING DO NOT MAKE MANUAL REVISIONS TO MASTER.

| 346/396 SERIES CARD EDGE CONNECTOR |
|------------------------------------|
| PART NUMBER: 346-006-520-112       |

**EDAC INC** TORONTO, ONTARIO CANADA