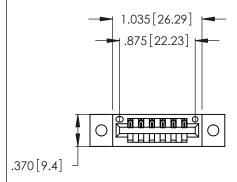

<u>Contact Dimensions:</u>
520-P.C. Tail .030x.018 (0.76x0.46) - Tail LG. = .175 (4.45) .125 (3.18) Contact Spacing x .250 (6.35) Row Spacing

- INSULATOR MATERIAL: THERMOPLASTIC POLYESTER, UL 94V-0 CONTACT MATERIAL; COPPER, NICKEL, TIN ALLOY CA-725
- CONTACT PLATING: GOLD ON THE MATING AREA, TIN-LEAD ON THE CONTACT TAILS, NICKEL UNDERPLATE