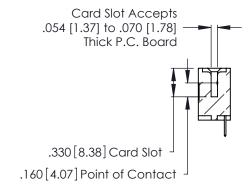

**Contact Code 560** 

INSULATOR MATERIAL: THERMOPLASTIC POLYESTER, UL 94V-0 CONTACT MATERIAL; COPPER, NICKEL, TIN ALLOY CA-725 CONTACT PLATING: GOLD ON THE MATING AREA, TIN-LEAD

ON THE CONTACT TAILS, NICKEL UNDERPLATE

346/396 SERIES CARD EDGE CONNECTOR CONTACT CODE 555,556,558,559,560 DIMENSIONS

YOUR CONNECTION TO QUALITY & SERVICE

**EDAC INC** TORONTO, ONTARIO CANADA

THESE DRAWINGS AND SPECIFICATIONS ARE THE PROPERTY OF EDAC INC.,AND SHALL NOT BE REPRODUCED, OR COPIED OR USED AS THE BASIS FOR THE MANUFACTURE OR SALE OF APPARATUS WITHOUT WRITTEN PERMISSION.