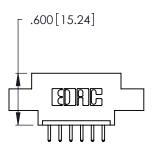

THIS IS A C.A.D. GENERATED DRAWING DO NOT MAKE MANUAL REVISIONS TO MASTER.

| 346/396 SERIES CARD EDGE CONNECTOR |
|------------------------------------|
| PART NUMBER: 346-006-520-602       |

**EDAC INC** TORONTO, ONTARIO CANADA