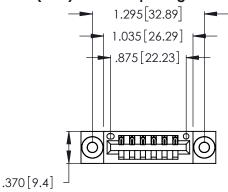

Contact Dimensions: 521-P.C. Tail .025 Sq. (0.64 Sq.) - Tail LG. =.150 (3.81) .125 (3.18) Contact Spacing x .250 (6.35) Row Spacing

- INSULATOR MATERIAL: THERMOPLASTIC POLYESTER, UL 94V-0 CONTACT MATERIAL; COPPER, NICKEL, TIN ALLOY CA-725
- CONTACT PLATING: GOLD ON THE MATING AREA, TIN-LEAD ON THE CONTACT TAILS, NICKEL UNDERPLATE

THIS IS A C.A.D. GENERATED DRAWING DO NOT MAKE MANUAL REVISIONS TO MASTER.

1

| 346/396 SERIES CARD EDGE CONNECTOR |
|------------------------------------|
| PART NUMBER: 346-006-521-103       |

**EDAC INC** TORONTO, ONTARIO CANADA