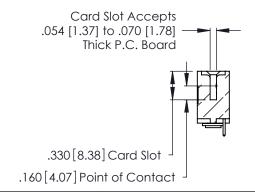

**Contact Code 560** 

INSULATOR MATERIAL: THERMOPLASTIC POLYESTER, UL 94V-0 CONTACT MATERIAL; COPPER, NICKEL, TIN ALLOY CA-725 CONTACT PLATING: GOLD ON THE MATING AREA, TIN-LEAD

ON THE CONTACT TAILS, NICKEL UNDERPLATE

346/396 SERIES CARD EDGE CONNECTOR CONTACT CODE 555,556,558,559,560 DIMENSIONS

YOUR CONNECTION TO QUALITY & SERVICE

**EDAC INC** TORONTO, ONTARIO CANADA

THESE DRAWINGS AND SPECIFICATIONS ARE THE PROPERTY OF EDAC INC.,AND SHALL NOT BE REPRODUCED, OR COPIED OR USED AS THE BASIS FOR THE MANUFACTURE OR SALE OF APPARATUS WITHOUT WRITTEN PERMISSION.