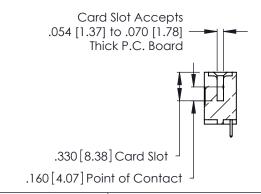

THIS IS A C.A.D. GENERATED DRAWING DO NOT MAKE MANUAL REVISIONS TO MASTER.

ISSUE NUMBER

ORIGINAL

1

**Contact Code 555** 

Contact Code 556

**Contact Code 558** 

**Contact Code 559** 

Contact Code 560

INSULATOR MATERIAL: THERMOPLASTIC POLYESTER, UL 94V-0 CONTACT MATERIAL; COPPER, NICKEL, TIN ALLOY CA-725 CONTACT PLATING: GOLD ON THE MATING AREA, TIN-LEAD

ON THE CONTACT TAILS, NICKEL UNDERPLATE

346/396 SERIES CARD EDGE CONNECTOR CONTACT CODE 555,556,558,559,560 DIMENSIONS

YOUR CONNECTION TO QUALITY & SERVICE

**EDAC INC** TORONTO, ONTARIO CANADA

THESE DRAWINGS AND SPECIFICATIONS ARE THE PROPERTY OF EDAC INC.,AND SHALL NOT BE REPRODUCED, OR COPIED OR USED AS THE BASIS FOR THE MANUFACTURE OR SALE OF APPARATUS WITHOUT WRITTEN PERMISSION.