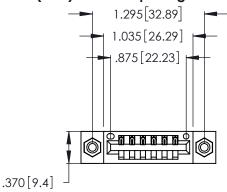

<u>Contact Dimensions:</u>
521-P.C. Tail .025 Sq. (0.64 Sq.) - Tail LG. =.150 (3.81)
.125 (3.18) Contact Spacing x .250 (6.35) Row Spacing

- INSULATOR MATERIAL: THERMOPLASTIC POLYESTER, UL 94V-0 CONTACT MATERIAL; COPPER, NICKEL, TIN\_ALLOY CA-725
- CONTACT PLATING: GOLD ON THE MATING AREA, TIN-LEAD ON THE CONTACT TAILS, NICKEL UNDERPLATE

THIS IS A C.A.D. GENERATED DRAWING DO NOT MAKE MANUAL REVISIONS TO MASTER.

ISSUE NUMBER ORIGINAL 1

346/396 SERIES CARD EDGE CONNECTOR PART NUMBER: 346-006-521-608

**EDAC INC** TORONTO, ONTARIO CANADA

THESE DRAWINGS AND SPECIFICATIONS ARE THE PROPERTY OF EDAC INC.,AND SHALL NOT BE REPRODUCED, OR COPIED OR USED AS THE BASIS FOR THE MANUFACTURE OR SALE OF APPARATUS WITHOUT WRITTEN PERMISSION.